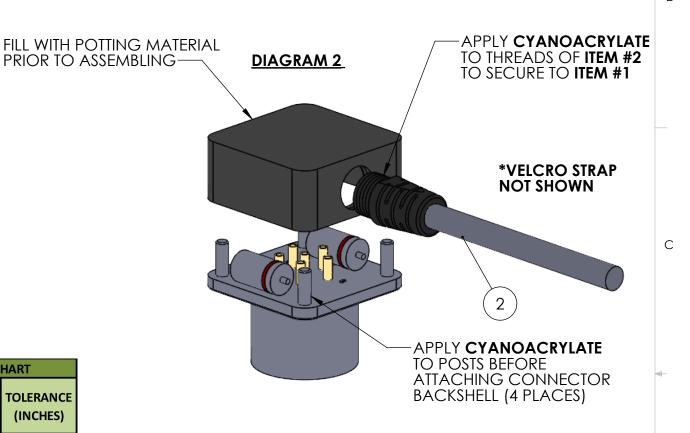

## **ASSEMBLY INSTRUCTIONS:**

- CUT CABLE (ITEM #3) TO CORRECT LENGTH ACCORDING TO TABLE 2.
- MAKE SOLDER CONNECTIONS TO ACCORDING TO TABLE 1 AND DIAGRAM 1.
- FILL CAVITY WITH POTTING MATERIAL
- APPLY CYANOACRYLATE TO 4 POSTS OF CONNECTOR (ITEM #2) AS SHOWN IN DIAGRAM 2.
- ATTACH CONNECTOR FACE TO CONNECTOR BACKSHELL. MAKE SURE THAT THE ORIENTATION IS CORRECT ACCORDING TO DRAWING.
- REMOVE 1.65" OF WIRE JACKET FROM UNTERMINATED END OF CABLE (ITEM #1). STRIP AND TIN WIRES ACCORDING TO DRAWING.
- IDENTIFICATION: BAG AND IDENTIFY ON PACKAGING THE FOLLOWING INFORMATION FOR EACH PART DELIVERED.