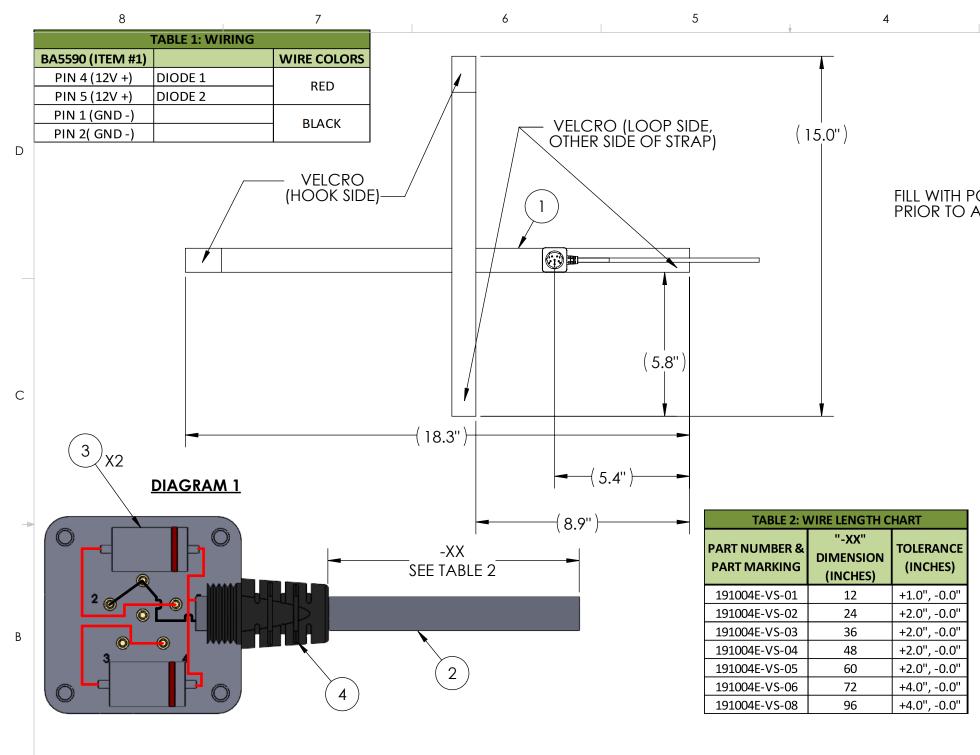

| TABLE 2: BILL OF MATERIALS |                     |     |                                            |  |  |  |  |  |  |
|----------------------------|---------------------|-----|--------------------------------------------|--|--|--|--|--|--|
| ITEM NO. PART NO           |                     | QTY | NAME/DESCRIPTION                           |  |  |  |  |  |  |
| 1                          | CONN-BA5590-MTV     | 1   | BA5590 Male Connector, Threaded Backshell, |  |  |  |  |  |  |
| 1                          |                     |     | Velcro Strap                               |  |  |  |  |  |  |
| 2                          | 202C-U07A           | 1   | CABLE: 2C, AWG 20, PU JACKET, OD: 4.6mm    |  |  |  |  |  |  |
| 3                          | SBM1060LLS_AY_00001 | 2   | 60V, 10A, DIODE                            |  |  |  |  |  |  |
| 4                          | SR:0024             | 1   | 8mm THREADED STRAIN RELIEF                 |  |  |  |  |  |  |

## **ASSEMBLY INSTRUCTIONS:**

- CUT CABLE (ITEM #3) TO CORRECT LENGTH ACCORDING TO TABLE 2.
- MAKE SOLDER CONNECTIONS TO ACCORDING TO TABLE 1 AND DIAGRAM 1.
- FILL CAVITY WITH POTTING MATERIAL
- APPLY CYANOACRYLATE TO 4 POSTS OF CONNECTOR (ITEM #2) AS SHOWN IN DIAGRAM 2.
- ATTACH CONNECTOR FACE TO CONNECTOR BACKSHELL. MAKE SURE THAT THE ORIENTATION IS CORRECT ACCORDING TO DRAWING.
- REMOVE 1.65" OF WIRE JACKET FROM UNTERMINATED END OF CABLE (ITEM #1). STRIP AND TIN WIRES ACCORDING TO DRAWING.
- IDENTIFICATION: BAG AND IDENTIFY ON PACKAGING THE FOLLOWING INFORMATION FOR EACH PART DELIVERED.

PN: 191004E-VS-XX ("-XX" & REV AS PER PO)

**CAGE CODE: 1HJX9** 

MFD: MM/YY

ASSEMBLY SHALL BE TESTED 100% FOR SHORTS, CONTINUITY, AND JACKET RESISTANCE (250V @ 100MOHM MIN.)