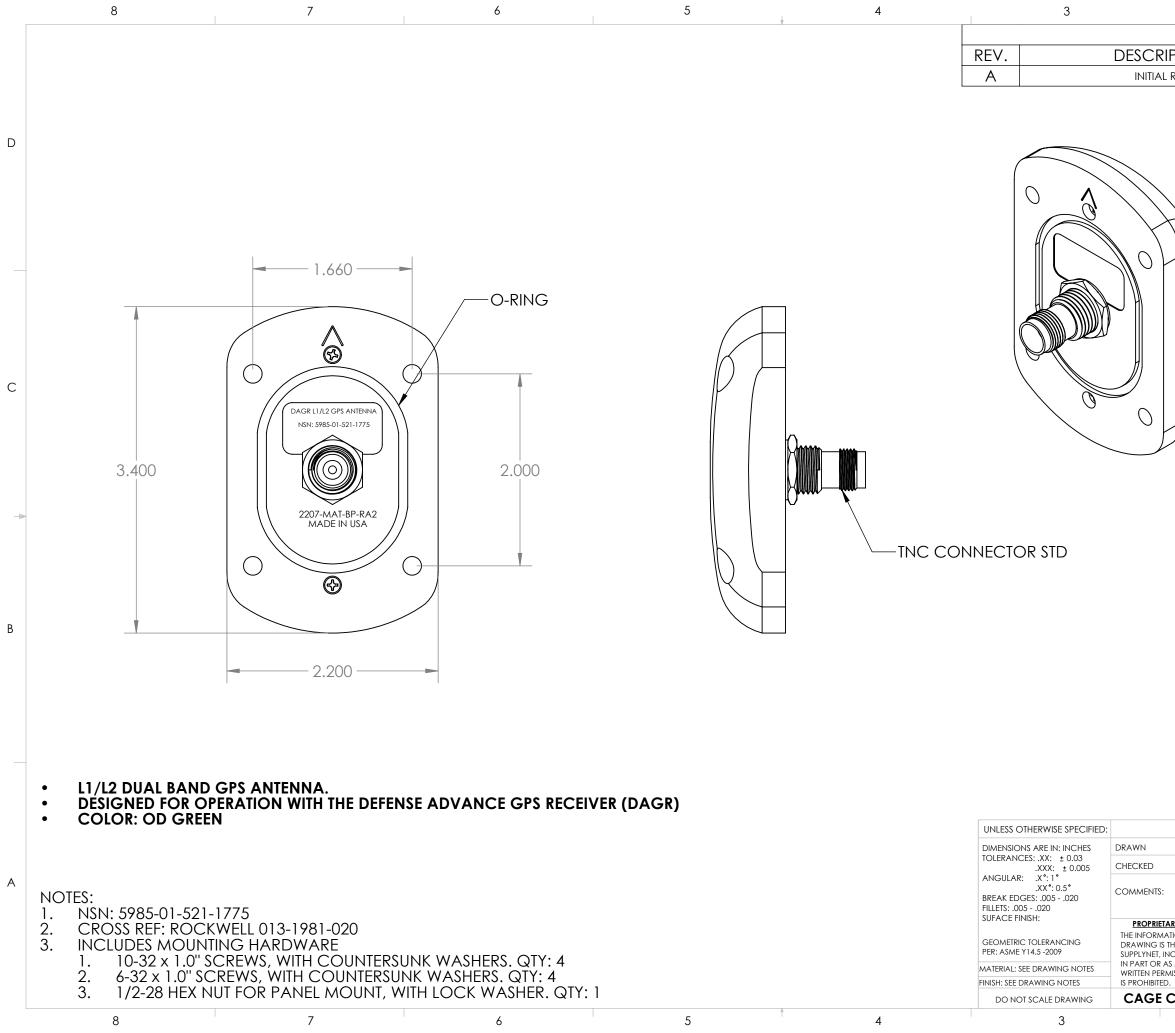

|                                               |                                | 2                                                   |                  |             |                      |                                  | 1         |          | 7 |
|-----------------------------------------------|--------------------------------|-----------------------------------------------------|------------------|-------------|----------------------|----------------------------------|-----------|----------|---|
|                                               |                                | REVISIO                                             | NS T             |             | <b>.</b>             |                                  |           |          | _ |
|                                               |                                |                                                     |                  |             |                      |                                  | EN        |          | _ |
|                                               |                                |                                                     |                  |             |                      | REEN                             |           |          | C |
|                                               |                                |                                                     |                  |             |                      |                                  |           |          | B |
|                                               |                                |                                                     | REF.             | NUN         | BER: S               | N0962                            | 2         |          |   |
|                                               |                                | DATE                                                | Sin              | pplyNe      | pt                   | 706 EXECU<br>SUITE B<br>VALLEY C |           | D        |   |
|                                               |                                | 12/22/22<br>12/22/22                                | TITLE:           |             | ••                   | VALLET                           | STIAGE, I |          | _ |
| S:                                            | AND CON                        | IFIDENTIAL<br>NED IN THIS                           |                  | DAG         | R RA<br>ANT          | -2 RI<br>ENN                     |           | DTE      | A |
| IS THE S<br>[, INC. A<br>R AS A V<br>ERMISSIO | OLE PRO<br>ANY REPR<br>WHOLE W | PERTY OF<br>ODUCTION<br>ITHOUT THE<br>IPPLYNET INC. | size<br><b>B</b> | dwg.<br>SN· | NO.<br>- <b>013-</b> | 1981-                            | 020       | REV<br>A |   |
| ied.<br>E CO                                  | DE: 1                          | HJX9                                                | SCA              | LE: NA      | WEIGH                | IT:                              | SHEE      | T 1 OF 1 |   |
|                                               |                                | 2                                                   |                  |             |                      |                                  | 1         |          |   |