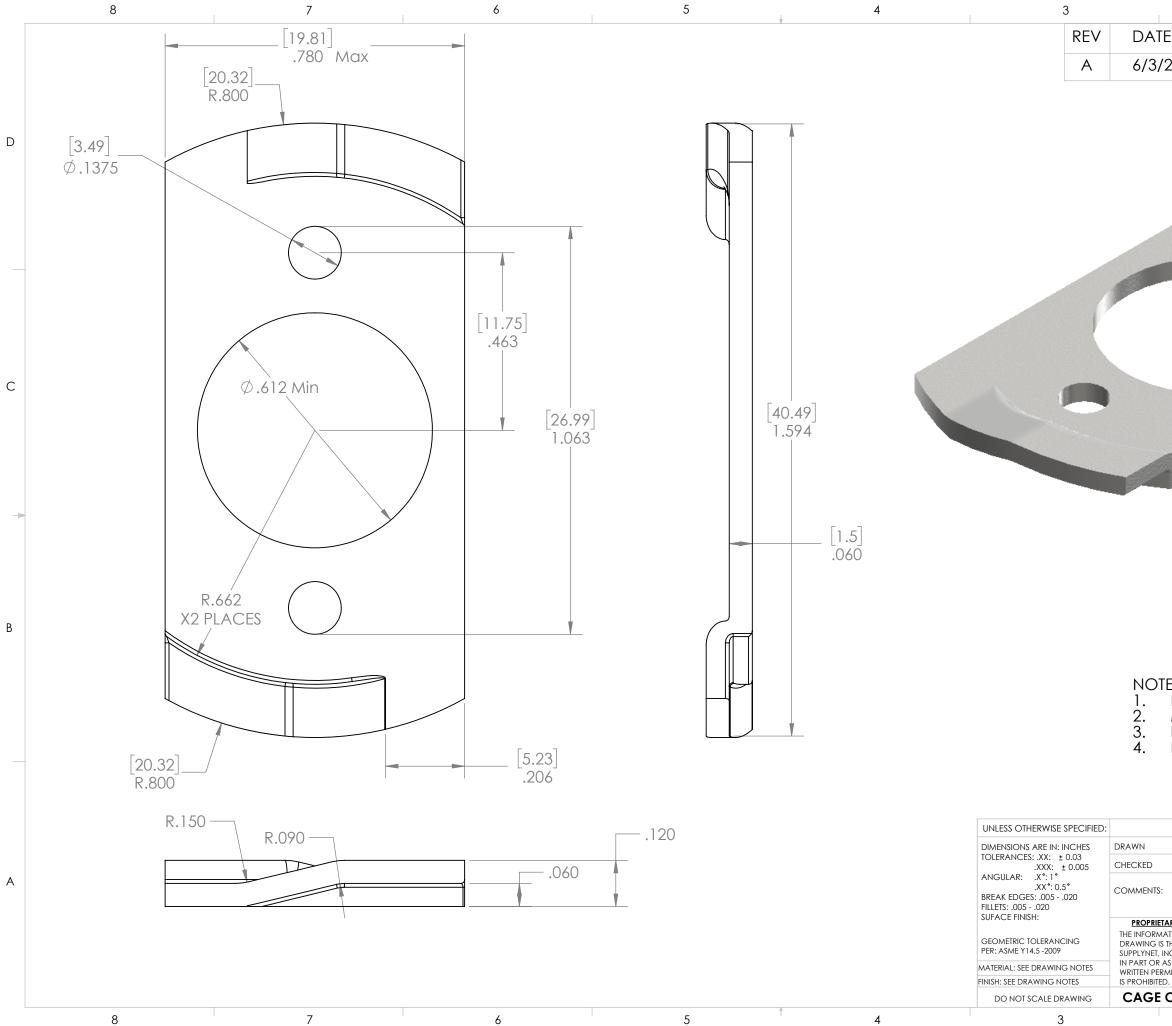

|                                                                                                                                                 |                      | 2                                        |                                                     |        |          |                      | 1            |           |   |
|-------------------------------------------------------------------------------------------------------------------------------------------------|----------------------|------------------------------------------|-----------------------------------------------------|--------|----------|----------------------|--------------|-----------|---|
| ΤE                                                                                                                                              | C                    | DESCRIP                                  | TION                                                | OF C   | HAN      | GE                   |              | ENG       |   |
| /20                                                                                                                                             | 11                   | NITAL RI                                 | EV.                                                 |        |          |                      |              | TC        |   |
| /20                                                                                                                                             |                      |                                          | EV.                                                 |        |          |                      |              | TC        | D |
| N∕<br>FI                                                                                                                                        | éfer<br>Atei<br>NISH | to 3d ;<br>Rial:Sta<br>: Polis<br>Ve all | AINLE:<br>H #4                                      | SS STE | EL 30    | )4                   |              | PED       |   |
|                                                                                                                                                 |                      |                                          | REF.                                                | NUM    |          | SN04                 |              |           |   |
|                                                                                                                                                 | NAME                 | DATE                                     | Sun                                                 | DUNe   | - 7<br>5 | 06 EXECUTI<br>UITE B | IVE BLVD.    |           |   |
|                                                                                                                                                 | TC<br>RJB            | 6/3/20<br>6/3/20                         | TITLE:                                              |        | ' V      | ALLEY COT            | TAGE. NY 109 | 89        | _ |
|                                                                                                                                                 | AND CON              | IFIDENTIAL                               | MBITR STEEL TAB<br>(STAMPED)                        |        |          |                      |              |           | A |
| WATION CONTAINED IN THIS<br>IS THE SOLE PROPERTY OF<br>, INC. ANY REPRODUCTION<br>& AS A WHOLE WITHOUT THE<br>RMISSION OF SUPPLYNET INC.<br>ED. |                      |                                          | SIZE DWG. NO. REV<br><b>B</b> 1116-01-106-STAMPED A |        |          |                      |              |           |   |
|                                                                                                                                                 | DDE: 1               | HJX9                                     | SCAI                                                | E: NA  | WEIG     | HT:                  | SHEE         | et 1 OF 1 |   |
|                                                                                                                                                 |                      | 2                                        |                                                     |        |          |                      | 1            |           |   |