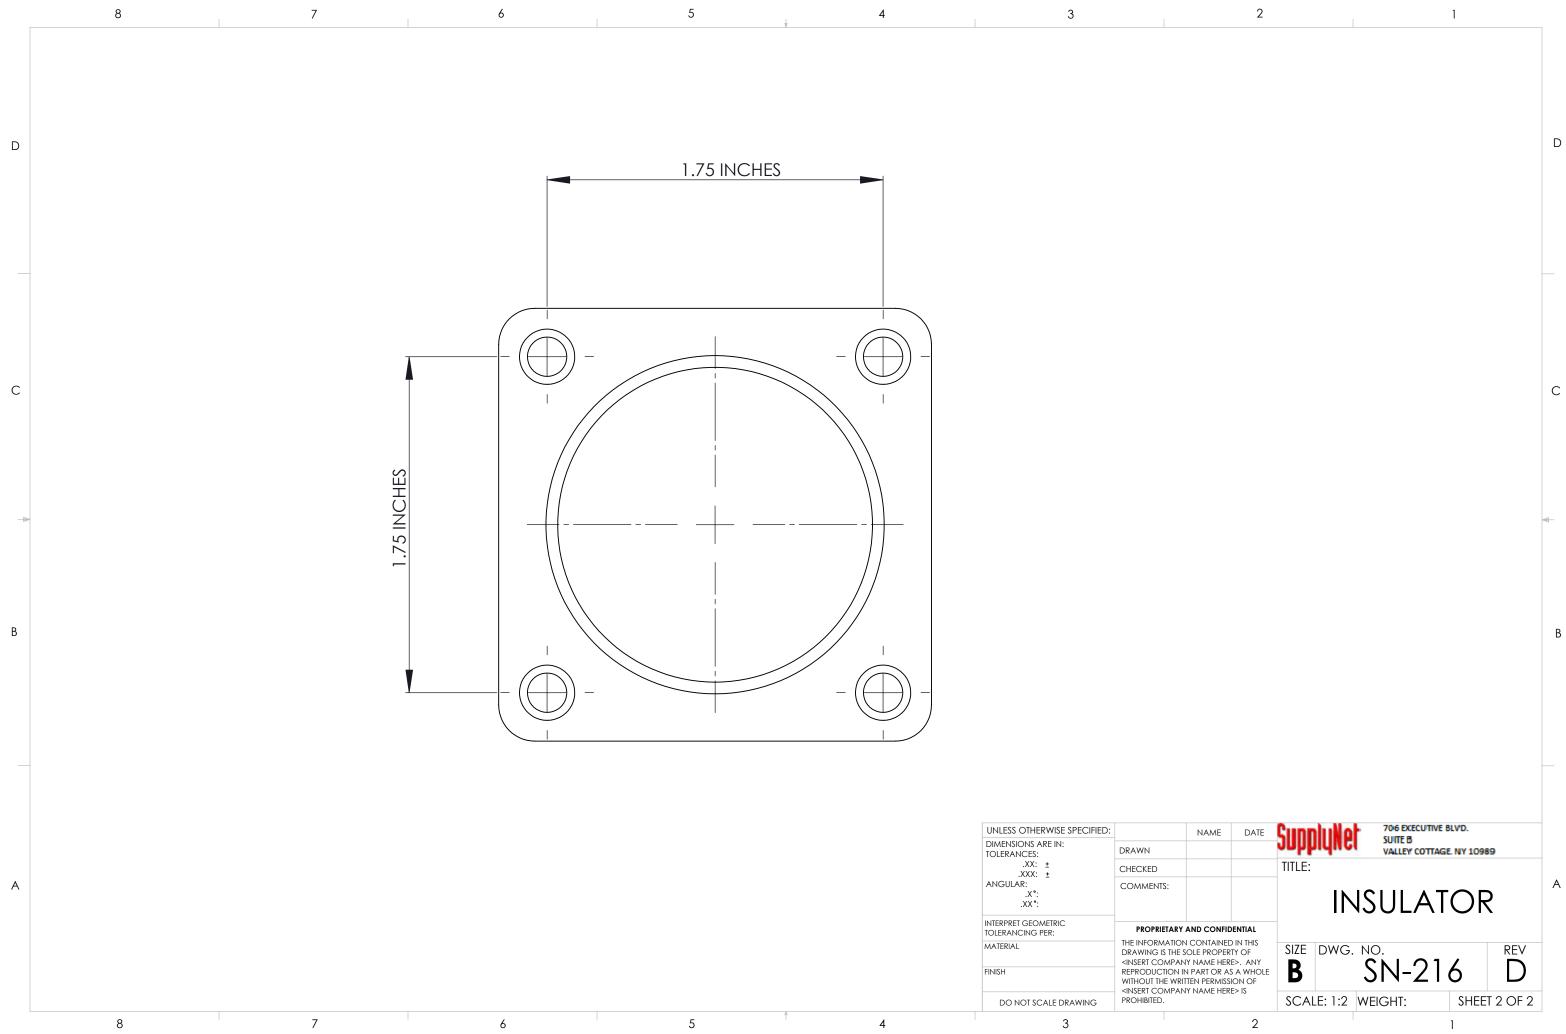

|                                                                                                                                                                                                                                                                                                                                                                                                                                                                                                                                                                                                                                                                                                                                                                                                                                                                                                                                                                                                                                                                                                                                                                                                                                                                                                                                                                                                                                                                                                                                                                                                                                                                                                                                                                                                                                                                                                                                                                                                                                                                                                                                |                                           | 2                                              | 1                    |                       | 1                |                  |   |
|--------------------------------------------------------------------------------------------------------------------------------------------------------------------------------------------------------------------------------------------------------------------------------------------------------------------------------------------------------------------------------------------------------------------------------------------------------------------------------------------------------------------------------------------------------------------------------------------------------------------------------------------------------------------------------------------------------------------------------------------------------------------------------------------------------------------------------------------------------------------------------------------------------------------------------------------------------------------------------------------------------------------------------------------------------------------------------------------------------------------------------------------------------------------------------------------------------------------------------------------------------------------------------------------------------------------------------------------------------------------------------------------------------------------------------------------------------------------------------------------------------------------------------------------------------------------------------------------------------------------------------------------------------------------------------------------------------------------------------------------------------------------------------------------------------------------------------------------------------------------------------------------------------------------------------------------------------------------------------------------------------------------------------------------------------------------------------------------------------------------------------|-------------------------------------------|------------------------------------------------|----------------------|-----------------------|------------------|------------------|---|
| D         UPDATED ELECTRICAL         4/25/2017         LS           Image: Comparison of the state                                                                             | REVISIONS                                 |                                                |                      |                       |                  |                  |   |
|                                                                                                                                                                                                                                                                                                                                                                                                                                                                                                                                                                                                                                                                                                                                                                                                                                                                                                                                                                                                                                                                                                                                                                                                                                                                                                                                                                                                                                                                                                                                                                                                                                                                                                                                                                                                                                                                                                                                                                                                                                                                                                                                | REV.                                      | D                                              | escription           | D                     | APPROVED         | ]                |   |
|                                                                                                                                                                                                                                                                                                                                                                                                                                                                                                                                                                                                                                                                                                                                                                                                                                                                                                                                                                                                                                                                                                                                                                                                                                                                                                                                                                                                                                                                                                                                                                                                                                                                                                                                                                                                                                                                                                                                                                                                                                                                                                                                | D                                         | UPDA<br>SPE                                    | TED ELECTRICAL       | 4/25                  | /2017            | LS               |   |
| T (0.04") T (0.0 | 5                                         |                                                |                      |                       |                  |                  | D |
| Image: Solution of the state of the sta                                |                                           | (11)                                           |                      |                       |                  |                  | С |
| INAME       DATE         DD       05/01/07         RB       05/01/07         TITLE:       ITTLE:         Istary and confidential         MATO CONTINED IN THIS<br>IS THE SOLE PROPERTY OF<br>DMPANY NAME HERES. ANY         SIZE       DWG. NO.         B       SIZE         DWG. NO.       REV         DMPANY NAME HERES IS       SCALE: 1:2         VEIGHT:       SHEET 1 OF 2                                                                                                                                                                                                                                                                                                                                                                                                                                                                                                                                                                                                                                                                                                                                                                                                                                                                                                                                                                                                                                                                                                                                                                                                                                                                                                                                                                                                                                                                                                                                                                                                                                                                                                                                               | 1 (0.0                                    | 4)                                             |                      |                       |                  |                  | В |
| DMPANY NAME HERE> IS<br>SCALE: 1:2 WEIGHT: SHEET 1 OF 2                                                                                                                                                                                                                                                                                                                                                                                                                                                                                                                                                                                                                                                                                                                                                                                                                                                                                                                                                                                                                                                                                                                                                                                                                                                                                                                                                                                                                                                                                                                                                                                                                                                                                                                                                                                                                                                                                                                                                                                                                                                                        | IETARY AND ON MATION CON                  | CONFIDENTIAL<br>VTAINED IN THIS<br>PROPERTY OF | TITLE:<br>NATO<br>CC | SUITE B<br>VALLEY COT | TAGE NY 1<br>TOR | CLE              | A |
| 2                                                                                                                                                                                                                                                                                                                                                                                                                                                                                                                                                                                                                                                                                                                                                                                                                                                                                                                                                                                                                                                                                                                                                                                                                                                                                                                                                                                                                                                                                                                                                                                                                                                                                                                                                                                                                                                                                                                                                                                                                                                                                                                              | ction in par<br>he written f<br>ompany na | RT OR AS A WHOLE<br>PERMISSION OF              |                      |                       | SH               | D<br>IEET 1 OF 2 |   |