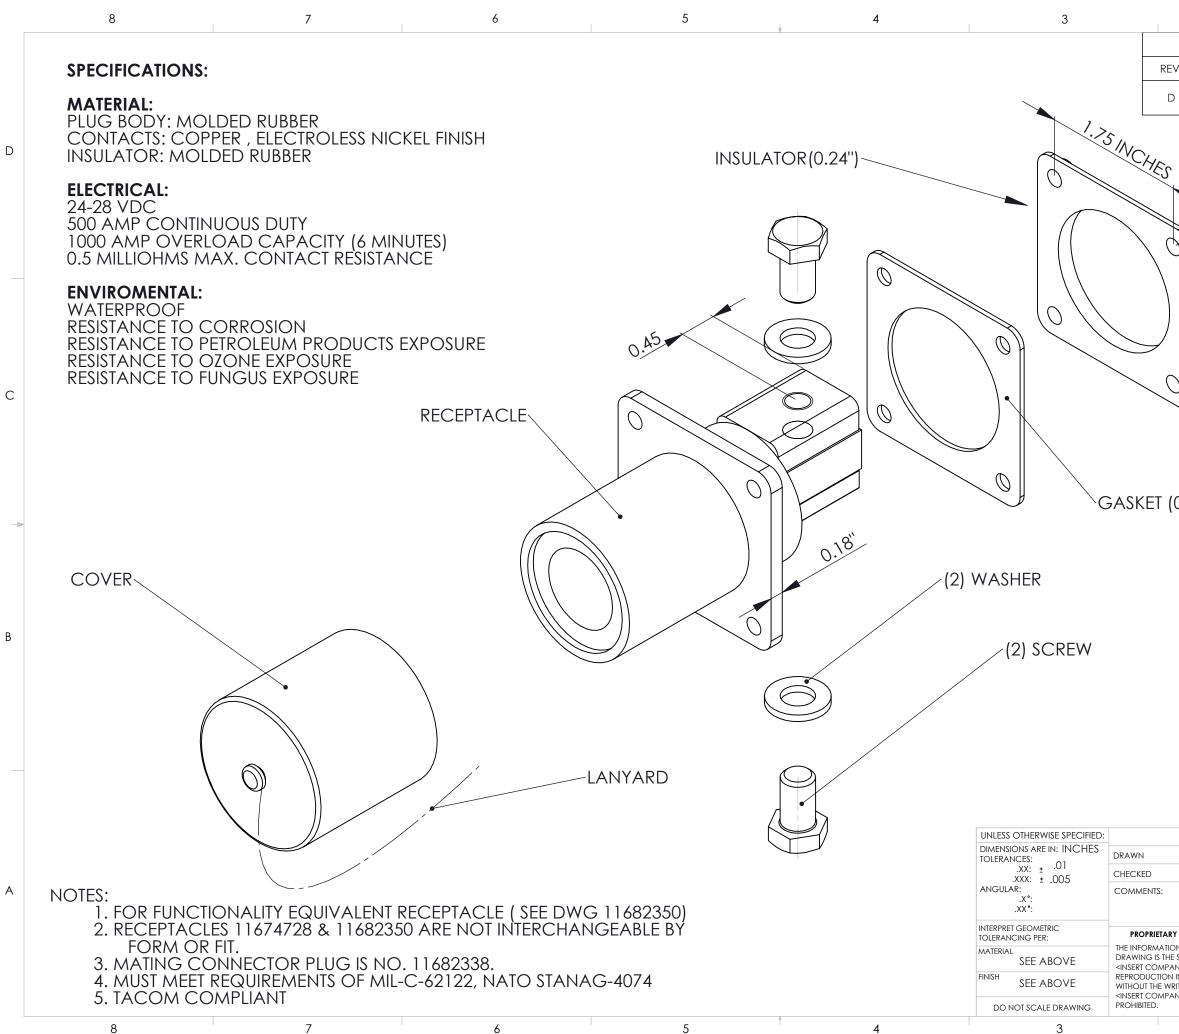

|                                                                                                                                                                                                                                                                                                                                                                                                                                                                                                                                                                                                                                                                                                                                                                                                                                                                                                                                                                                                                                                                                                                                                                                                                                                                                                                                                                                                                                                                                                                                                                                                                                                                                                                                                                                                                                                                                                                                                                                                                                                                                                                                |                                           | 2                                              | 1                    |                       | 1                |                  |   |
|--------------------------------------------------------------------------------------------------------------------------------------------------------------------------------------------------------------------------------------------------------------------------------------------------------------------------------------------------------------------------------------------------------------------------------------------------------------------------------------------------------------------------------------------------------------------------------------------------------------------------------------------------------------------------------------------------------------------------------------------------------------------------------------------------------------------------------------------------------------------------------------------------------------------------------------------------------------------------------------------------------------------------------------------------------------------------------------------------------------------------------------------------------------------------------------------------------------------------------------------------------------------------------------------------------------------------------------------------------------------------------------------------------------------------------------------------------------------------------------------------------------------------------------------------------------------------------------------------------------------------------------------------------------------------------------------------------------------------------------------------------------------------------------------------------------------------------------------------------------------------------------------------------------------------------------------------------------------------------------------------------------------------------------------------------------------------------------------------------------------------------|-------------------------------------------|------------------------------------------------|----------------------|-----------------------|------------------|------------------|---|
| D         UPDATED ELECTRICAL         4/25/2017         LS           Image: Comparison of the state                                                                             | REVISIONS                                 |                                                |                      |                       |                  |                  |   |
|                                                                                                                                                                                                                                                                                                                                                                                                                                                                                                                                                                                                                                                                                                                                                                                                                                                                                                                                                                                                                                                                                                                                                                                                                                                                                                                                                                                                                                                                                                                                                                                                                                                                                                                                                                                                                                                                                                                                                                                                                                                                                                                                | REV.                                      | D                                              | escription           | D                     | APPROVED         | ]                |   |
|                                                                                                                                                                                                                                                                                                                                                                                                                                                                                                                                                                                                                                                                                                                                                                                                                                                                                                                                                                                                                                                                                                                                                                                                                                                                                                                                                                                                                                                                                                                                                                                                                                                                                                                                                                                                                                                                                                                                                                                                                                                                                                                                | D                                         | UPDA<br>SPE                                    | TED ELECTRICAL       | 4/25                  | /2017            | LS               |   |
| T (0.04") T (0.0 | 5                                         |                                                |                      |                       |                  |                  | D |
| Image: Solution of the state of the sta                                |                                           | (11)                                           |                      |                       |                  |                  | С |
| INAME       DATE         DD       05/01/07         RB       05/01/07         TITLE:       ITTLE:         Istary and confidential         MATO CONTINED IN THIS<br>IS THE SOLE PROPERTY OF<br>DMPANY NAME HERES. ANY         SIZE       DWG. NO.         B       SIZE         DWG. NO.       REV         DMPANY NAME HERES IS       SCALE: 1:2         VEIGHT:       SHEET 1 OF 2                                                                                                                                                                                                                                                                                                                                                                                                                                                                                                                                                                                                                                                                                                                                                                                                                                                                                                                                                                                                                                                                                                                                                                                                                                                                                                                                                                                                                                                                                                                                                                                                                                                                                                                                               | 1 (0.0                                    | 4)                                             |                      |                       |                  |                  | В |
| DMPANY NAME HERE> IS<br>SCALE: 1:2 WEIGHT: SHEET 1 OF 2                                                                                                                                                                                                                                                                                                                                                                                                                                                                                                                                                                                                                                                                                                                                                                                                                                                                                                                                                                                                                                                                                                                                                                                                                                                                                                                                                                                                                                                                                                                                                                                                                                                                                                                                                                                                                                                                                                                                                                                                                                                                        | IETARY AND ON MATION CON                  | CONFIDENTIAL<br>VTAINED IN THIS<br>PROPERTY OF | TITLE:<br>NATO<br>CC | SUITE B<br>VALLEY COT | TAGE NY 1<br>TOR | CLE              | A |
| 2                                                                                                                                                                                                                                                                                                                                                                                                                                                                                                                                                                                                                                                                                                                                                                                                                                                                                                                                                                                                                                                                                                                                                                                                                                                                                                                                                                                                                                                                                                                                                                                                                                                                                                                                                                                                                                                                                                                                                                                                                                                                                                                              | ction in par<br>he written f<br>ompany na | RT OR AS A WHOLE<br>PERMISSION OF              |                      |                       | SH               | D<br>IEET 1 OF 2 |   |