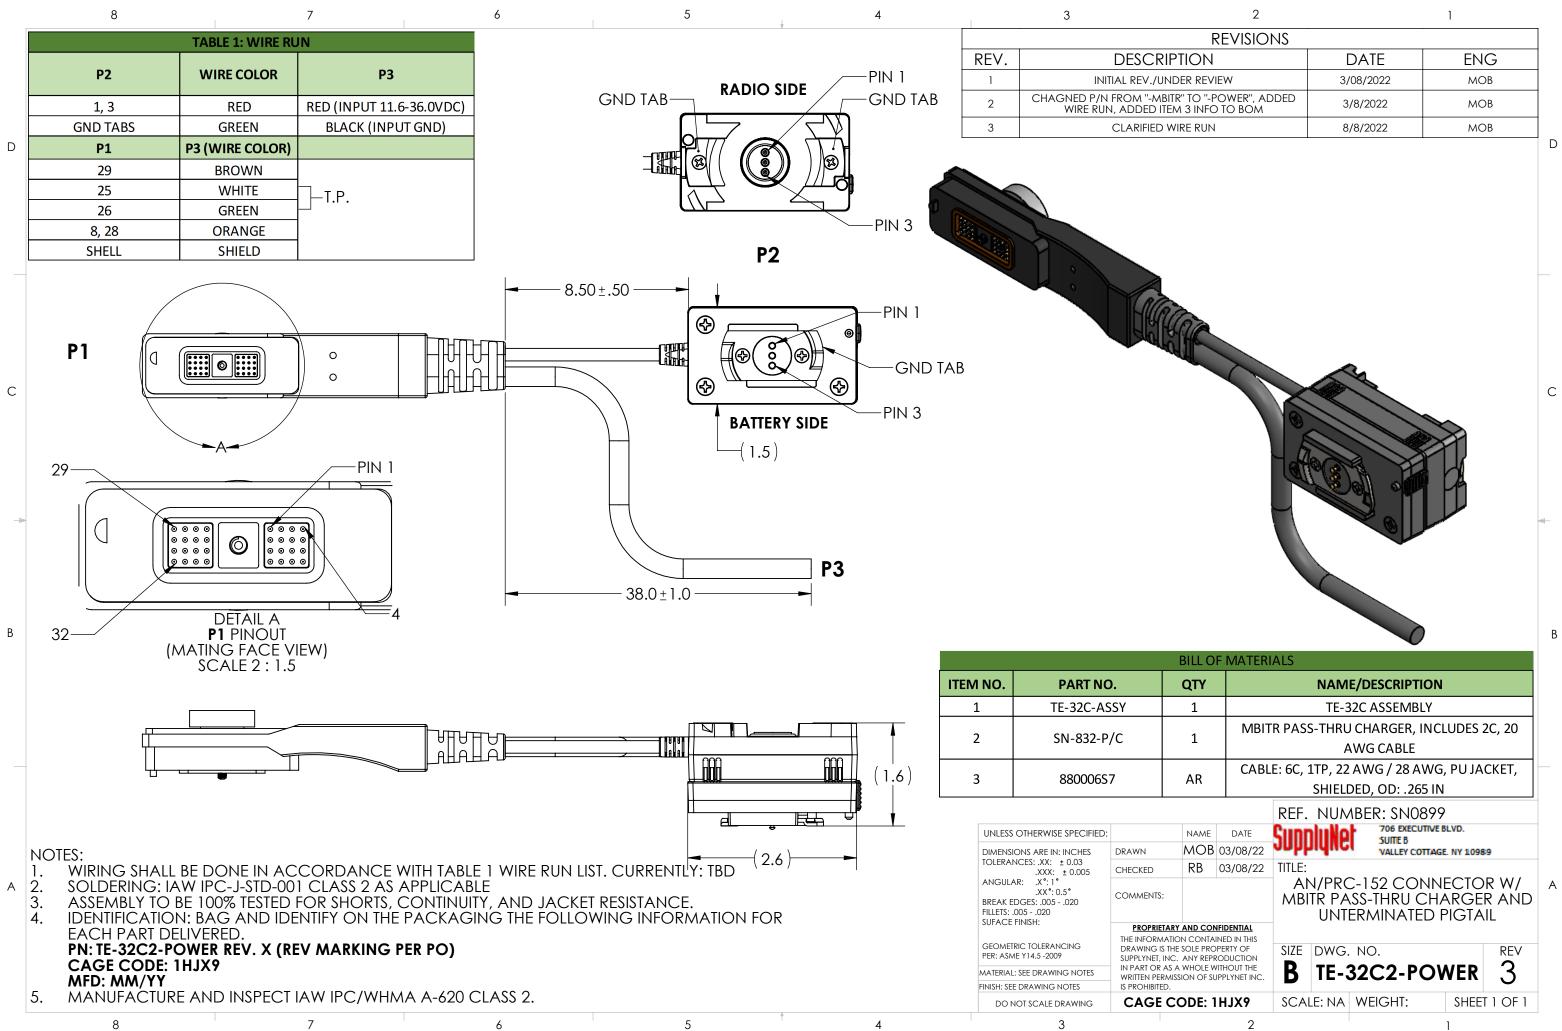

|                                                 |           | •   |
|-------------------------------------------------|-----------|-----|
| REVISIONS                                       |           |     |
| RIPTION                                         | DATE      | ENG |
| UNDER REVIEW                                    | 3/08/2022 | MOB |
| ABITR" TO "-POWER", ADDED<br>ITEM 3 INFO TO BOM | 3/8/2022  | МОВ |
| D WIRE RUN                                      | 8/8/2022  | МОВ |
|                                                 |           |     |

| BILL OF MATERIALS                                                                                                                                                  |      |          |                                                                                          |        |        |            |          |          |   |  |
|--------------------------------------------------------------------------------------------------------------------------------------------------------------------|------|----------|------------------------------------------------------------------------------------------|--------|--------|------------|----------|----------|---|--|
|                                                                                                                                                                    | QTY  |          | NAME/DESCRIPTION                                                                         |        |        |            |          |          |   |  |
|                                                                                                                                                                    | 1    |          | TE-32C ASSEMBLY                                                                          |        |        |            |          |          |   |  |
|                                                                                                                                                                    | 1    | MBIT     | MBITR PASS-THRU CHARGER, INCLUDES 2C, 20<br>AWG CABLE                                    |        |        |            |          |          |   |  |
|                                                                                                                                                                    | AR   | CABL     | E: 6C, 1TP, 22 AWG / 28 AWG, PU JACKET,<br>SHIELDED, OD: .265 IN                         |        |        |            |          |          |   |  |
| REF. NUMBER: SN0899                                                                                                                                                |      |          |                                                                                          |        |        |            |          | -        |   |  |
|                                                                                                                                                                    | NAME | DATE     | Sunn                                                                                     | ninNo  | 706 EX | ECUTIVE BI | LVD.     |          | 1 |  |
|                                                                                                                                                                    | MOB  | 03/08/22 | anhh                                                                                     | induc  |        | COTTAGE    | NY 1098  | 89       |   |  |
| :                                                                                                                                                                  | RB   | 03/08/22 | TITLE:<br>AN/PRC-152 CONNECTOR W/<br>MBITR PASS-THRU CHARGER AND<br>UNTERMINATED PIGTAIL |        |        |            |          |          | A |  |
| TARY AND CONFIDENTIAL<br>AATION CONTAINED IN THIS<br>5 THE SOLE PROPERTY OF<br>INC. ANY REPRODUCTION<br>AS A WHOLE WITHOUT THE<br>RMISSION OF SUPPLYNET INC.<br>D. |      |          | size<br><b>B</b>                                                                         | DWG.   |        |            | _        | REV<br>3 | - |  |
| CODE: 1HJX9                                                                                                                                                        |      | SCAL     | E: NA                                                                                    | WEIGHT | :      | SHEE       | t 1 OF 1 |          |   |  |
|                                                                                                                                                                    |      | 2        |                                                                                          |        |        | · · · · ·  | 1        |          |   |  |