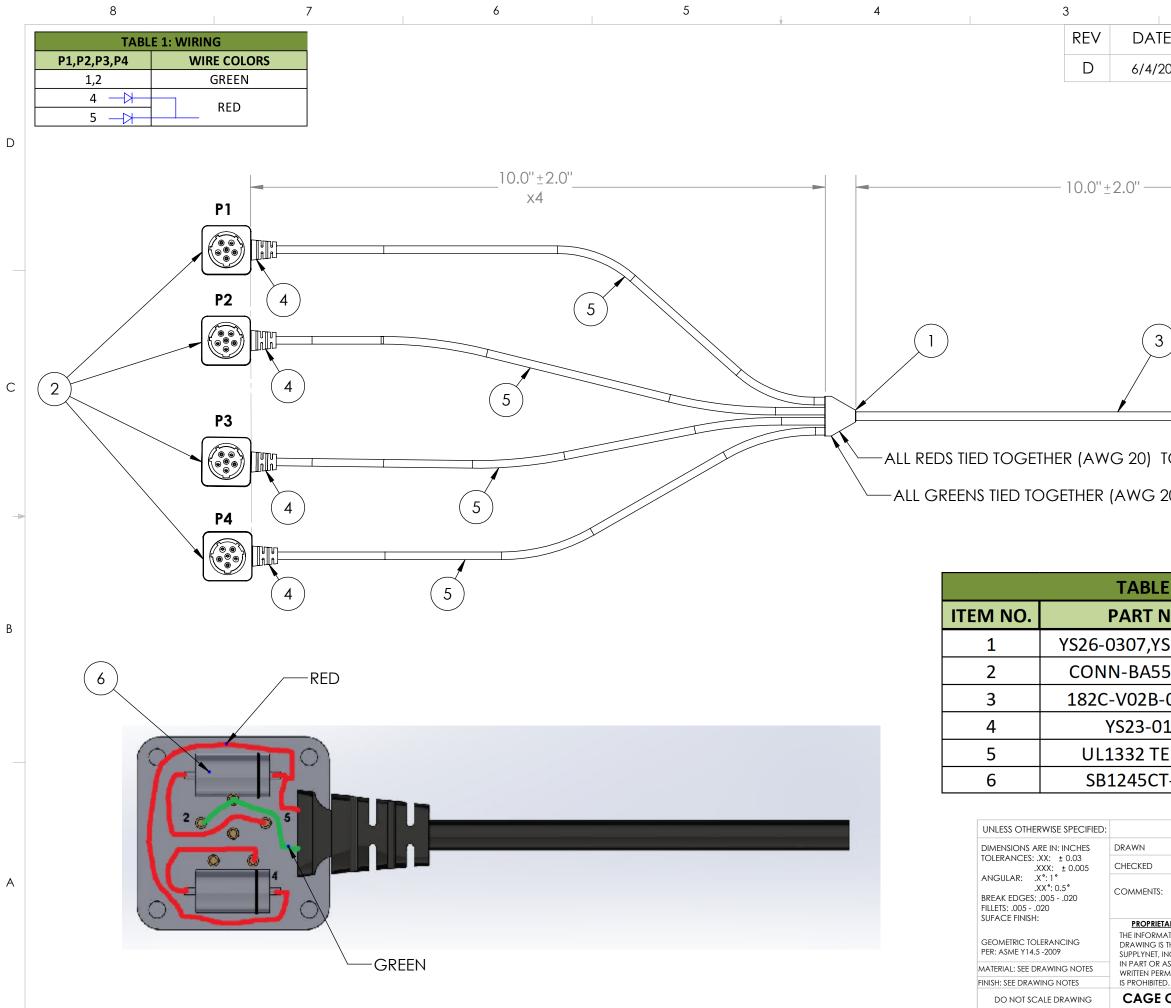

| 1                                                                                                                                                 | 2                                                    | 2                | 1                                          | 1            |  |
|---------------------------------------------------------------------------------------------------------------------------------------------------|------------------------------------------------------|------------------|--------------------------------------------|--------------|--|
| TE                                                                                                                                                | DES                                                  | CRIPTI           | ON OF CHANGE                               | ENG          |  |
| 2019                                                                                                                                              | UPDA                                                 |                  | WING TO 2019 FORM                          | AAT TC       |  |
|                                                                                                                                                   |                                                      |                  |                                            | D            |  |
| 3                                                                                                                                                 |                                                      |                  |                                            | С            |  |
| to si                                                                                                                                             | NGLE EX                                              |                  | ) (AWG 18)                                 |              |  |
| 20) TO SINGLE EXIT RED (AWG 18)                                                                                                                   |                                                      |                  |                                            |              |  |
| 20) 1                                                                                                                                             | O SING                                               |                  | KED (AVVG 18)                              | -            |  |
|                                                                                                                                                   |                                                      |                  |                                            |              |  |
| F 2.                                                                                                                                              | BILL OF                                              | ΝΛΛΤ             | ERIALS                                     |              |  |
| NO                                                                                                                                                |                                                      | QTY              | NAME/DESC                                  | RIPTION      |  |
| ′S26-0308                                                                                                                                         |                                                      | 1                | 4-WAY SPLITTER                             |              |  |
| 590-M                                                                                                                                             |                                                      | 4                | Male Connector                             |              |  |
| -0207 07                                                                                                                                          |                                                      | 12"              | AWG 18, 2C WIRE                            |              |  |
| 0146                                                                                                                                              |                                                      | 4                | STRAIN RELIEF                              |              |  |
| EFLON                                                                                                                                             |                                                      | 52"              | ' AWG 20, 2C WIRE                          |              |  |
| T-NC                                                                                                                                              | )                                                    | 8                | 12 Amp [                                   | Diode        |  |
| T                                                                                                                                                 |                                                      | <sub>9</sub> Sup | TO BE EXECUTIVE<br>SUITE B<br>VALLEY COTTA |              |  |
|                                                                                                                                                   | BA5590 4-WAY A<br>SPLITTER CABLE<br>UNTERMINATED 12V |                  |                                            |              |  |
| MATION CONTAINED IN THIS<br>IS THE SOLE PROPERTY OF<br>, INC. ANY REPRODUCTION<br>& AS A WHOLE WITHOUT THE<br>ERMISSION OF SUPPLYNET INC.<br>IED. |                                                      | c. <b>D</b>      | SN-317                                     |              |  |
| COD                                                                                                                                               | E: 1HJX9                                             | SCA              | LE: NA WEIGHT:                             | SHEET 1 OF 1 |  |
|                                                                                                                                                   | 2                                                    |                  |                                            | 1            |  |