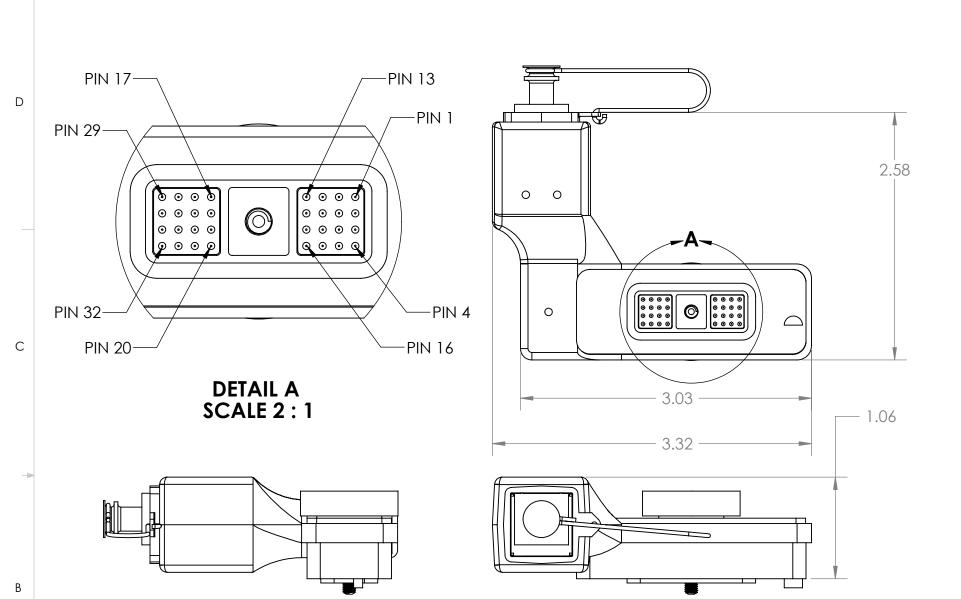

## NOTES:

- OVERMOLD MATERIAL: 90A POLYETHER-TYPE THERMOPLASTIC POLYURETHANE (TPU). SOLDERING IAW IPC-J-STD-001 CLASS II AS APPLICABLE. ASSEMBLIES TO BE 100% TESTED FOR CONTINUITY, SHORTS AND INSULATION RESISTANCE (250V @20MOHM
- IDENTIFICÁTION: BAG AND INDENTIFY ON PACKAGING THE FOLLOWING INFORMATION FOR EACH PART DELIVERED. UOS PART MARKING ON THE WIRE IS PROHIBITED:

PN: SN-837 REV X (REV MARKING PER PO)

CAGE CODE: 1HJX9

DATE OF MFGR: MM/YY

- REFERENCE SUPPLYNET FILE NUMBER SN0172.
- MANUFACTURE AND INSPECT IAW IPC/WHMA A-620 CLASS 2.
- LANYARD WITH DUST CAP ARE ASSEMBLED AT FINAL ASSEMBLY. MATERIALS AND TOOLING PROVIDED BY SUPPLYNET.
- ITEM 4 PROCURED FROM: PI MANUFACTURING

|                                                                                  |                                                                                                                                                                           |           |          | PAR                                                        | T NUN        | ∕BER: | SN-83         | 37      |     |
|----------------------------------------------------------------------------------|---------------------------------------------------------------------------------------------------------------------------------------------------------------------------|-----------|----------|------------------------------------------------------------|--------------|-------|---------------|---------|-----|
| UNLESS OTHERWISE SPECIFIED:                                                      |                                                                                                                                                                           | NAME      | DATE     | Ciin                                                       | nluNo        | 1F '' | 6 EXECUTIVE B | LVD.    |     |
| DIMENSIONS ARE IN: INCHES                                                        | DRAWN                                                                                                                                                                     | RJB       | 10/18/13 | anhhiduci                                                  |              |       | LLEY COTTAGE  | NY 1098 | 9   |
| TOLERANCES: .XX: ± 0.03<br>.XXX: ± 0.005                                         | CHECKED                                                                                                                                                                   | RJB       | 10/18/13 | TITLE:                                                     |              |       |               |         |     |
| ANGULAR: .X*: 1* .XX*: 0.5* BREAK EDGES: .005020 FILLETS: .005020 SUFACE FINISH: | COMMENTS:  PROPRIETARY AND CONFIDENTIAL                                                                                                                                   |           |          | TE-32RL WITH EMBEDDED RJ45 F.<br>ENVIRONMENTALLY PROTECTED |              |       |               |         |     |
| GEOMETRIC TOLERANCING<br>PER: ASME Y14.5 -2009                                   | THE INFORMATION CONTAINED IN THIS DRAWING IS THE SOLE PROPERTY OF SUPPLYNET, INC. ANY REPRODUCTION IN PART OR AS A WHOLE WITHOUT THE WRITTEN PERMISSION OF SUPPLYNET INC. |           |          | SIZE                                                       | DWG.         |       | 007           | -       | REV |
| MATERIAL: SEE DRAWING NOTES                                                      |                                                                                                                                                                           |           |          | <b>B</b> SN-837 A                                          |              |       |               |         |     |
| FINISH: SEE DRAWING NOTES                                                        | IS PROHIBITED.                                                                                                                                                            |           |          | <b>O</b> . `                                               | 00,          |       |               |         |     |
| DO NOT SCALE DRAWING                                                             | CAGE C                                                                                                                                                                    | SCALE: NA |          | WEIG                                                       | /EIGHT: SHEE |       | T 1 OF 1      |         |     |