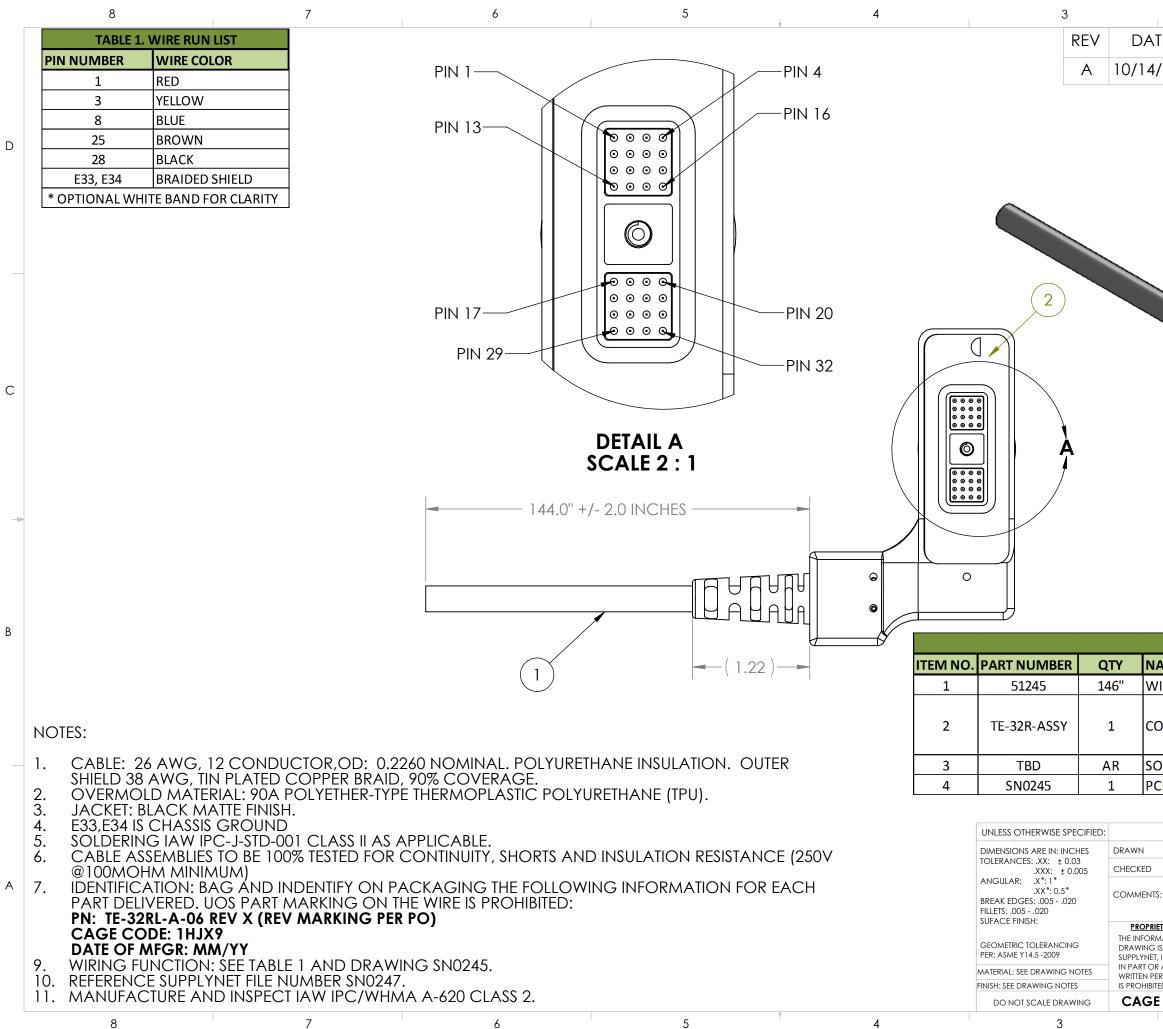

D

С

В

| 1                                                                                                                                                                                                |             | 2                                     |       |                                                                      |         | 1                |     |          |
|--------------------------------------------------------------------------------------------------------------------------------------------------------------------------------------------------|-------------|---------------------------------------|-------|----------------------------------------------------------------------|---------|------------------|-----|----------|
| TE                                                                                                                                                                                               | E           | DESCRIP                               | TIO   | N OF C                                                               | HANGE   | -                | ENG |          |
| /15                                                                                                                                                                                              |             | INITIAL RELEASE . SEE DCN SN0247- RJB |       |                                                                      |         |                  |     |          |
| THINK KEELAGE. SEE DOIN SNO247- NJD                                                                                                                                                              |             |                                       |       |                                                                      |         |                  |     | C        |
| BILL OF MATERIALS                                                                                                                                                                                |             |                                       |       |                                                                      |         |                  |     |          |
|                                                                                                                                                                                                  |             |                                       |       | COMMENTS                                                             |         |                  |     |          |
|                                                                                                                                                                                                  |             |                                       |       | 12C CABLE AWG 26                                                     |         |                  |     |          |
| ONNECTOR ASSEMBLY                                                                                                                                                                                |             |                                       |       | INCLUDES HOUSING, FASTENERS,<br>THUMBWHEEL. PROVIDED BY<br>SUPPLYNET |         |                  |     |          |
| OLD                                                                                                                                                                                              | ER          |                                       |       |                                                                      |         |                  |     | <u> </u> |
| СВ                                                                                                                                                                                               |             |                                       |       | SUPPLYNET PROVIDED                                                   |         |                  |     | ]        |
|                                                                                                                                                                                                  |             |                                       |       | RT NUMBER: TE-32RL-A-06                                              |         |                  |     |          |
|                                                                                                                                                                                                  | NAME<br>RJB | DATE<br>04/02/13                      | 50    | ppiyNe                                                               | SUITE B | COTTAGE, NY 1098 | 9   |          |
|                                                                                                                                                                                                  | RJB         | 04/02/16                              | TITLE |                                                                      |         |                  |     |          |
| S:<br>ETARY AND CONFIDENTIAL<br>MATION CONTAINED IN THIS<br>IS THE SOLE PROPERTY OF<br>, INC. ANY REPRODUCTION<br>R AS A WHOLE WITHOUT THE<br>EMMISSION OF SUPPLYNET INC.<br>ECODE: 1HJX9<br>SC. |             |                                       |       |                                                                      |         |                  |     | A        |
|                                                                                                                                                                                                  |             | 2                                     |       |                                                                      |         | 1                |     | 1        |
|                                                                                                                                                                                                  |             |                                       |       |                                                                      |         |                  |     |          |