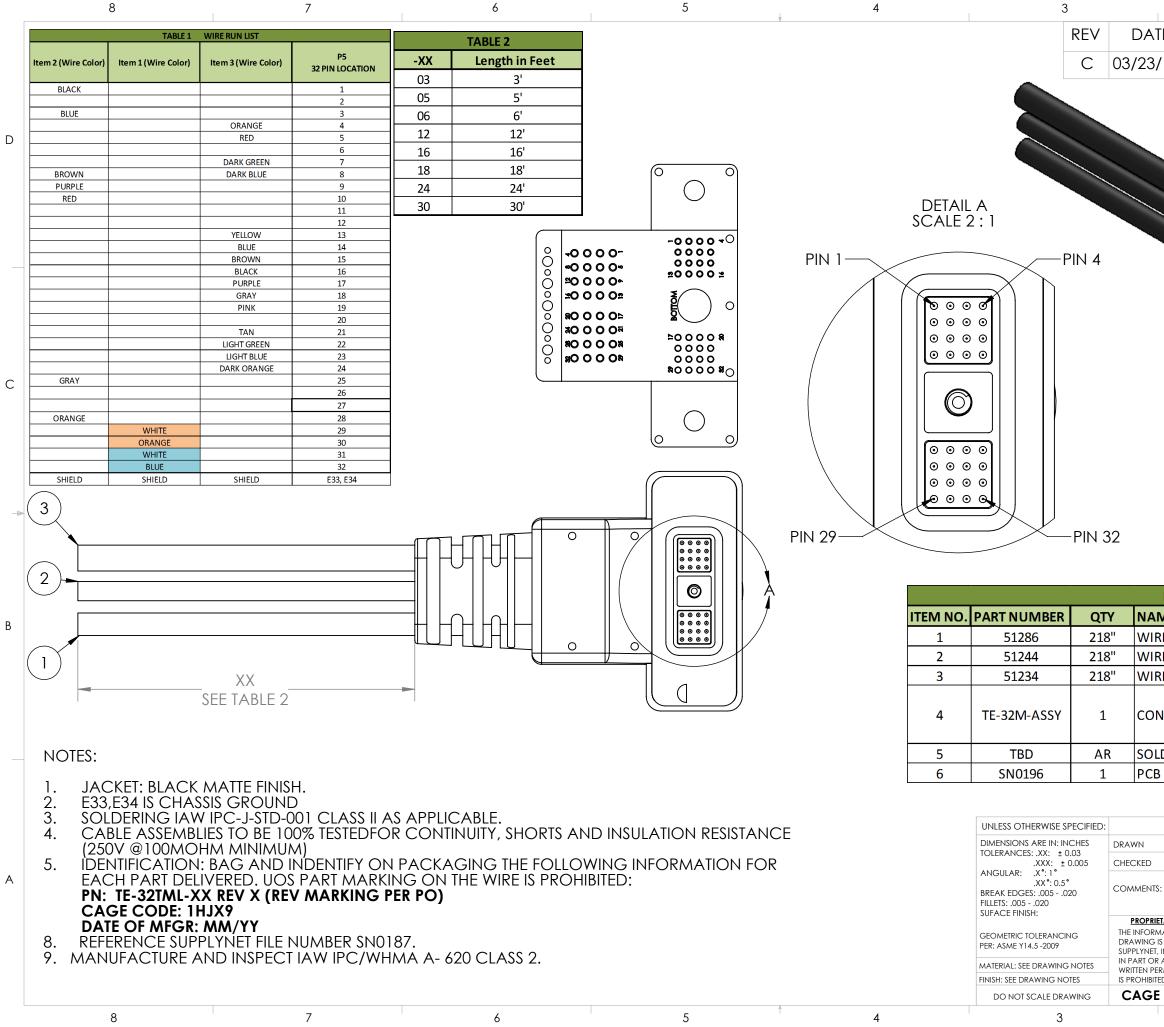

|                                    |                                                                                                     | 2                                        |                         |                                                                                                                                                                                                                                                                                                                                                                                                                                                                                                                                                                                                                                                                                                                                                                                                                                                                                                                                                                                                                                                                                                                                                                                                                                                                                                                                                                                                                                                                                                                                                                                                                                                                                                                                                                                                                                                                                                                                                                                                                                                                                                                                                                                                                                                                                                                                                                                                                                                                                                                                                                                                      |                                                                                                                                                             | 1                                                                                                                                                                                                                                                                                                                                                                                                                                                                                                                                                                                                                                                                                                                                                                                                                                                                                                                                                                                                                                                                                                                                                                                                                                                                                                                                                                                                                                                                                                                                                                                                                                                                                                                                                                                                                                                                                                                                                                                                                                                                                                                                                                                                                                                                                                                                                                                                                                                                                                                                                                                         |                               |    |
|------------------------------------|-----------------------------------------------------------------------------------------------------|------------------------------------------|-------------------------|------------------------------------------------------------------------------------------------------------------------------------------------------------------------------------------------------------------------------------------------------------------------------------------------------------------------------------------------------------------------------------------------------------------------------------------------------------------------------------------------------------------------------------------------------------------------------------------------------------------------------------------------------------------------------------------------------------------------------------------------------------------------------------------------------------------------------------------------------------------------------------------------------------------------------------------------------------------------------------------------------------------------------------------------------------------------------------------------------------------------------------------------------------------------------------------------------------------------------------------------------------------------------------------------------------------------------------------------------------------------------------------------------------------------------------------------------------------------------------------------------------------------------------------------------------------------------------------------------------------------------------------------------------------------------------------------------------------------------------------------------------------------------------------------------------------------------------------------------------------------------------------------------------------------------------------------------------------------------------------------------------------------------------------------------------------------------------------------------------------------------------------------------------------------------------------------------------------------------------------------------------------------------------------------------------------------------------------------------------------------------------------------------------------------------------------------------------------------------------------------------------------------------------------------------------------------------------------------------|-------------------------------------------------------------------------------------------------------------------------------------------------------------|-------------------------------------------------------------------------------------------------------------------------------------------------------------------------------------------------------------------------------------------------------------------------------------------------------------------------------------------------------------------------------------------------------------------------------------------------------------------------------------------------------------------------------------------------------------------------------------------------------------------------------------------------------------------------------------------------------------------------------------------------------------------------------------------------------------------------------------------------------------------------------------------------------------------------------------------------------------------------------------------------------------------------------------------------------------------------------------------------------------------------------------------------------------------------------------------------------------------------------------------------------------------------------------------------------------------------------------------------------------------------------------------------------------------------------------------------------------------------------------------------------------------------------------------------------------------------------------------------------------------------------------------------------------------------------------------------------------------------------------------------------------------------------------------------------------------------------------------------------------------------------------------------------------------------------------------------------------------------------------------------------------------------------------------------------------------------------------------------------------------------------------------------------------------------------------------------------------------------------------------------------------------------------------------------------------------------------------------------------------------------------------------------------------------------------------------------------------------------------------------------------------------------------------------------------------------------------------------|-------------------------------|----|
| ΓE                                 |                                                                                                     | DESCRIP                                  | TIO                     | N OF C                                                                                                                                                                                                                                                                                                                                                                                                                                                                                                                                                                                                                                                                                                                                                                                                                                                                                                                                                                                                                                                                                                                                                                                                                                                                                                                                                                                                                                                                                                                                                                                                                                                                                                                                                                                                                                                                                                                                                                                                                                                                                                                                                                                                                                                                                                                                                                                                                                                                                                                                                                                               | CHANGE                                                                                                                                                      |                                                                                                                                                                                                                                                                                                                                                                                                                                                                                                                                                                                                                                                                                                                                                                                                                                                                                                                                                                                                                                                                                                                                                                                                                                                                                                                                                                                                                                                                                                                                                                                                                                                                                                                                                                                                                                                                                                                                                                                                                                                                                                                                                                                                                                                                                                                                                                                                                                                                                                                                                                                           | ENG                           | ]  |
| /15                                |                                                                                                     | REVISED                                  | ) PFI                   | R DCN SN0187H                                                                                                                                                                                                                                                                                                                                                                                                                                                                                                                                                                                                                                                                                                                                                                                                                                                                                                                                                                                                                                                                                                                                                                                                                                                                                                                                                                                                                                                                                                                                                                                                                                                                                                                                                                                                                                                                                                                                                                                                                                                                                                                                                                                                                                                                                                                                                                                                                                                                                                                                                                                        |                                                                                                                                                             |                                                                                                                                                                                                                                                                                                                                                                                                                                                                                                                                                                                                                                                                                                                                                                                                                                                                                                                                                                                                                                                                                                                                                                                                                                                                                                                                                                                                                                                                                                                                                                                                                                                                                                                                                                                                                                                                                                                                                                                                                                                                                                                                                                                                                                                                                                                                                                                                                                                                                                                                                                                           | TC                            | _  |
|                                    |                                                                                                     |                                          | a                       | 167                                                                                                                                                                                                                                                                                                                                                                                                                                                                                                                                                                                                                                                                                                                                                                                                                                                                                                                                                                                                                                                                                                                                                                                                                                                                                                                                                                                                                                                                                                                                                                                                                                                                                                                                                                                                                                                                                                                                                                                                                                                                                                                                                                                                                                                                                                                                                                                                                                                                                                                                                                                                  |                                                                                                                                                             |                                                                                                                                                                                                                                                                                                                                                                                                                                                                                                                                                                                                                                                                                                                                                                                                                                                                                                                                                                                                                                                                                                                                                                                                                                                                                                                                                                                                                                                                                                                                                                                                                                                                                                                                                                                                                                                                                                                                                                                                                                                                                                                                                                                                                                                                                                                                                                                                                                                                                                                                                                                           |                               | D  |
|                                    |                                                                                                     |                                          |                         |                                                                                                                                                                                                                                                                                                                                                                                                                                                                                                                                                                                                                                                                                                                                                                                                                                                                                                                                                                                                                                                                                                                                                                                                                                                                                                                                                                                                                                                                                                                                                                                                                                                                                                                                                                                                                                                                                                                                                                                                                                                                                                                                                                                                                                                                                                                                                                                                                                                                                                                                                                                                      |                                                                                                                                                             |                                                                                                                                                                                                                                                                                                                                                                                                                                                                                                                                                                                                                                                                                                                                                                                                                                                                                                                                                                                                                                                                                                                                                                                                                                                                                                                                                                                                                                                                                                                                                                                                                                                                                                                                                                                                                                                                                                                                                                                                                                                                                                                                                                                                                                                                                                                                                                                                                                                                                                                                                                                           |                               | С  |
|                                    |                                                                                                     |                                          |                         |                                                                                                                                                                                                                                                                                                                                                                                                                                                                                                                                                                                                                                                                                                                                                                                                                                                                                                                                                                                                                                                                                                                                                                                                                                                                                                                                                                                                                                                                                                                                                                                                                                                                                                                                                                                                                                                                                                                                                                                                                                                                                                                                                                                                                                                                                                                                                                                                                                                                                                                                                                                                      | <b>N</b>                                                                                                                                                    | $\checkmark$                                                                                                                                                                                                                                                                                                                                                                                                                                                                                                                                                                                                                                                                                                                                                                                                                                                                                                                                                                                                                                                                                                                                                                                                                                                                                                                                                                                                                                                                                                                                                                                                                                                                                                                                                                                                                                                                                                                                                                                                                                                                                                                                                                                                                                                                                                                                                                                                                                                                                                                                                                              |                               |    |
|                                    |                                                                                                     |                                          |                         |                                                                                                                                                                                                                                                                                                                                                                                                                                                                                                                                                                                                                                                                                                                                                                                                                                                                                                                                                                                                                                                                                                                                                                                                                                                                                                                                                                                                                                                                                                                                                                                                                                                                                                                                                                                                                                                                                                                                                                                                                                                                                                                                                                                                                                                                                                                                                                                                                                                                                                                                                                                                      |                                                                                                                                                             |                                                                                                                                                                                                                                                                                                                                                                                                                                                                                                                                                                                                                                                                                                                                                                                                                                                                                                                                                                                                                                                                                                                                                                                                                                                                                                                                                                                                                                                                                                                                                                                                                                                                                                                                                                                                                                                                                                                                                                                                                                                                                                                                                                                                                                                                                                                                                                                                                                                                                                                                                                                           |                               | -  |
|                                    |                                                                                                     |                                          |                         |                                                                                                                                                                                                                                                                                                                                                                                                                                                                                                                                                                                                                                                                                                                                                                                                                                                                                                                                                                                                                                                                                                                                                                                                                                                                                                                                                                                                                                                                                                                                                                                                                                                                                                                                                                                                                                                                                                                                                                                                                                                                                                                                                                                                                                                                                                                                                                                                                                                                                                                                                                                                      | 4                                                                                                                                                           |                                                                                                                                                                                                                                                                                                                                                                                                                                                                                                                                                                                                                                                                                                                                                                                                                                                                                                                                                                                                                                                                                                                                                                                                                                                                                                                                                                                                                                                                                                                                                                                                                                                                                                                                                                                                                                                                                                                                                                                                                                                                                                                                                                                                                                                                                                                                                                                                                                                                                                                                                                                           |                               | -  |
| BIL                                | LOF                                                                                                 | MATERIAL                                 | S                       |                                                                                                                                                                                                                                                                                                                                                                                                                                                                                                                                                                                                                                                                                                                                                                                                                                                                                                                                                                                                                                                                                                                                                                                                                                                                                                                                                                                                                                                                                                                                                                                                                                                                                                                                                                                                                                                                                                                                                                                                                                                                                                                                                                                                                                                                                                                                                                                                                                                                                                                                                                                                      |                                                                                                                                                             |                                                                                                                                                                                                                                                                                                                                                                                                                                                                                                                                                                                                                                                                                                                                                                                                                                                                                                                                                                                                                                                                                                                                                                                                                                                                                                                                                                                                                                                                                                                                                                                                                                                                                                                                                                                                                                                                                                                                                                                                                                                                                                                                                                                                                                                                                                                                                                                                                                                                                                                                                                                           |                               | -  |
| BIL                                | LOFI                                                                                                | MATERIAL                                 | S                       | COMME                                                                                                                                                                                                                                                                                                                                                                                                                                                                                                                                                                                                                                                                                                                                                                                                                                                                                                                                                                                                                                                                                                                                                                                                                                                                                                                                                                                                                                                                                                                                                                                                                                                                                                                                                                                                                                                                                                                                                                                                                                                                                                                                                                                                                                                                                                                                                                                                                                                                                                                                                                                                | ENTS                                                                                                                                                        |                                                                                                                                                                                                                                                                                                                                                                                                                                                                                                                                                                                                                                                                                                                                                                                                                                                                                                                                                                                                                                                                                                                                                                                                                                                                                                                                                                                                                                                                                                                                                                                                                                                                                                                                                                                                                                                                                                                                                                                                                                                                                                                                                                                                                                                                                                                                                                                                                                                                                                                                                                                           |                               | ₹- |
| ME<br>Re                           | LOFI                                                                                                | MATERIAL                                 |                         | 4 C CAB                                                                                                                                                                                                                                                                                                                                                                                                                                                                                                                                                                                                                                                                                                                                                                                                                                                                                                                                                                                                                                                                                                                                                                                                                                                                                                                                                                                                                                                                                                                                                                                                                                                                                                                                                                                                                                                                                                                                                                                                                                                                                                                                                                                                                                                                                                                                                                                                                                                                                                                                                                                              | LE (ETHERNE                                                                                                                                                 | ,                                                                                                                                                                                                                                                                                                                                                                                                                                                                                                                                                                                                                                                                                                                                                                                                                                                                                                                                                                                                                                                                                                                                                                                                                                                                                                                                                                                                                                                                                                                                                                                                                                                                                                                                                                                                                                                                                                                                                                                                                                                                                                                                                                                                                                                                                                                                                                                                                                                                                                                                                                                         |                               | B  |
| ME<br>RE<br>RE                     | LOF                                                                                                 | MATERIAL                                 |                         | 4 C CAB<br>12 C CAI                                                                                                                                                                                                                                                                                                                                                                                                                                                                                                                                                                                                                                                                                                                                                                                                                                                                                                                                                                                                                                                                                                                                                                                                                                                                                                                                                                                                                                                                                                                                                                                                                                                                                                                                                                                                                                                                                                                                                                                                                                                                                                                                                                                                                                                                                                                                                                                                                                                                                                                                                                                  | LE (ETHERNE<br>BLE .210 DIA                                                                                                                                 |                                                                                                                                                                                                                                                                                                                                                                                                                                                                                                                                                                                                                                                                                                                                                                                                                                                                                                                                                                                                                                                                                                                                                                                                                                                                                                                                                                                                                                                                                                                                                                                                                                                                                                                                                                                                                                                                                                                                                                                                                                                                                                                                                                                                                                                                                                                                                                                                                                                                                                                                                                                           |                               | B  |
| ME<br>RE<br>RE                     |                                                                                                     | ASSEMBL                                  | .Y                      | 4 C CAB<br>12 C CAI<br>19 C CAI<br>INCLUD                                                                                                                                                                                                                                                                                                                                                                                                                                                                                                                                                                                                                                                                                                                                                                                                                                                                                                                                                                                                                                                                                                                                                                                                                                                                                                                                                                                                                                                                                                                                                                                                                                                                                                                                                                                                                                                                                                                                                                                                                                                                                                                                                                                                                                                                                                                                                                                                                                                                                                                                                            | LE (ETHERNE<br>BLE .210 DIA<br>BLE270 DIA<br>ES HOUSING<br>WHEEL. PRO                                                                                       | , FASTENE                                                                                                                                                                                                                                                                                                                                                                                                                                                                                                                                                                                                                                                                                                                                                                                                                                                                                                                                                                                                                                                                                                                                                                                                                                                                                                                                                                                                                                                                                                                                                                                                                                                                                                                                                                                                                                                                                                                                                                                                                                                                                                                                                                                                                                                                                                                                                                                                                                                                                                                                                                                 |                               | В  |
| ME<br>RE<br>RE                     | CTOR                                                                                                |                                          | _Y                      | 4 C CAB<br>12 C CAI<br>19 C CAI<br>INCLUD<br>THUMB <sup>1</sup><br>SUPPLYI                                                                                                                                                                                                                                                                                                                                                                                                                                                                                                                                                                                                                                                                                                                                                                                                                                                                                                                                                                                                                                                                                                                                                                                                                                                                                                                                                                                                                                                                                                                                                                                                                                                                                                                                                                                                                                                                                                                                                                                                                                                                                                                                                                                                                                                                                                                                                                                                                                                                                                                           | LE (ETHERNE<br>BLE .210 DIA<br>BLE270 DIA<br>ES HOUSING<br>WHEEL. PRO<br>NET                                                                                | , FASTENE<br>VIDED BY                                                                                                                                                                                                                                                                                                                                                                                                                                                                                                                                                                                                                                                                                                                                                                                                                                                                                                                                                                                                                                                                                                                                                                                                                                                                                                                                                                                                                                                                                                                                                                                                                                                                                                                                                                                                                                                                                                                                                                                                                                                                                                                                                                                                                                                                                                                                                                                                                                                                                                                                                                     |                               | В  |
| ME<br>RE<br>RE                     | CTOR                                                                                                |                                          | _Y                      | 4 C CAB<br>12 C CAI<br>19 C CAI<br>INCLUD<br>THUMB <sup>1</sup><br>SUPPLYI                                                                                                                                                                                                                                                                                                                                                                                                                                                                                                                                                                                                                                                                                                                                                                                                                                                                                                                                                                                                                                                                                                                                                                                                                                                                                                                                                                                                                                                                                                                                                                                                                                                                                                                                                                                                                                                                                                                                                                                                                                                                                                                                                                                                                                                                                                                                                                                                                                                                                                                           | LE (ETHERNE<br>BLE .210 DIA<br>BLE270 DIA<br>ES HOUSING<br>WHEEL. PRO                                                                                       | , FASTENE<br>VIDED BY                                                                                                                                                                                                                                                                                                                                                                                                                                                                                                                                                                                                                                                                                                                                                                                                                                                                                                                                                                                                                                                                                                                                                                                                                                                                                                                                                                                                                                                                                                                                                                                                                                                                                                                                                                                                                                                                                                                                                                                                                                                                                                                                                                                                                                                                                                                                                                                                                                                                                                                                                                     |                               | B  |
| ME<br>RE<br>RE                     | CTOR                                                                                                |                                          | _Y                      | 4 C CAB<br>12 C CAI<br>19 C CAI<br>INCLUD<br>THUMB <sup>1</sup><br>SUPPLYI                                                                                                                                                                                                                                                                                                                                                                                                                                                                                                                                                                                                                                                                                                                                                                                                                                                                                                                                                                                                                                                                                                                                                                                                                                                                                                                                                                                                                                                                                                                                                                                                                                                                                                                                                                                                                                                                                                                                                                                                                                                                                                                                                                                                                                                                                                                                                                                                                                                                                                                           | LE (ETHERNE<br>BLE .210 DIA<br>BLE270 DIA<br>ES HOUSING<br>WHEEL. PRO<br>NET<br>NET PROVID<br>BER: SN                                                       | , FASTENE<br>VIDED BY<br>ED                                                                                                                                                                                                                                                                                                                                                                                                                                                                                                                                                                                                                                                                                                                                                                                                                                                                                                                                                                                                                                                                                                                                                                                                                                                                                                                                                                                                                                                                                                                                                                                                                                                                                                                                                                                                                                                                                                                                                                                                                                                                                                                                                                                                                                                                                                                                                                                                                                                                                                                                                               |                               | B  |
| ME<br>RE<br>RE                     |                                                                                                     | ASSEMBL                                  | _Y                      | 4 C CAB<br>12 C CAI<br>19 C CAI<br>INCLUD<br>THUMB <sup>1</sup><br>SUPPLYI<br>SUPPLYI                                                                                                                                                                                                                                                                                                                                                                                                                                                                                                                                                                                                                                                                                                                                                                                                                                                                                                                                                                                                                                                                                                                                                                                                                                                                                                                                                                                                                                                                                                                                                                                                                                                                                                                                                                                                                                                                                                                                                                                                                                                                                                                                                                                                                                                                                                                                                                                                                                                                                                                | LE (ETHERNE<br>BLE .210 DIA<br>BLE270 DIA<br>ES HOUSING<br>WHEEL. PRO'<br>NET<br>NET PROVID<br>BER: SN<br>706 EXECL<br>SUITE B                              | L<br>, FASTENE<br>VIDED BY<br>ED<br>ED<br>10187                                                                                                                                                                                                                                                                                                                                                                                                                                                                                                                                                                                                                                                                                                                                                                                                                                                                                                                                                                                                                                                                                                                                                                                                                                                                                                                                                                                                                                                                                                                                                                                                                                                                                                                                                                                                                                                                                                                                                                                                                                                                                                                                                                                                                                                                                                                                                                                                                                                                                                                                           | ERS,                          | B  |
| ME<br>RE<br>RE                     | CTOR                                                                                                | ASSEMBL                                  | Y<br>REF                | 4 C CAB<br>12 C CAI<br>19 C CAI<br>INCLUD<br>THUMB<br>SUPPLYI<br>SUPPLYI                                                                                                                                                                                                                                                                                                                                                                                                                                                                                                                                                                                                                                                                                                                                                                                                                                                                                                                                                                                                                                                                                                                                                                                                                                                                                                                                                                                                                                                                                                                                                                                                                                                                                                                                                                                                                                                                                                                                                                                                                                                                                                                                                                                                                                                                                                                                                                                                                                                                                                                             | LE (ETHERNE<br>BLE .210 DIA<br>BLE270 DIA<br>ES HOUSING<br>WHEEL. PRO'<br>NET<br>NET PROVID<br>BER: SN<br>706 EXECL<br>SUITE B                              | , FASTENE<br>VIDED BY<br>ED                                                                                                                                                                                                                                                                                                                                                                                                                                                                                                                                                                                                                                                                                                                                                                                                                                                                                                                                                                                                                                                                                                                                                                                                                                                                                                                                                                                                                                                                                                                                                                                                                                                                                                                                                                                                                                                                                                                                                                                                                                                                                                                                                                                                                                                                                                                                                                                                                                                                                                                                                               | ERS,                          | B  |
| ME<br>RE<br>RE<br>NNE<br>LDEF<br>3 | CTOR<br>NAME<br>TC<br>RJB                                                                           | DATE<br>02/20/16<br>02/20/16             | ry<br>Ref<br>SU         | 4 C CAB<br>12 C CAI<br>19 C CAI<br>INCLUD<br>THUMB'<br>SUPPLYI<br>SUPPLYI<br>SUPPLYI<br>SUPPLYI<br>SUPPLYI<br>SUPPLYI<br>PRC                                                                                                                                                                                                                                                                                                                                                                                                                                                                                                                                                                                                                                                                                                                                                                                                                                                                                                                                                                                                                                                                                                                                                                                                                                                                                                                                                                                                                                                                                                                                                                                                                                                                                                                                                                                                                                                                                                                                                                                                                                                                                                                                                                                                                                                                                                                                                                                                                                                                         | LE (ETHERNE<br>BLE .210 DIA<br>BLE270 DIA<br>ES HOUSING<br>WHEEL. PRO'<br>NET<br>NET PROVID<br>BER: SN<br>706 EXECL<br>SUITE B                              | ED<br>VIDED BY<br>ED<br>VIDED BY<br>VIDED BY<br>ED<br>VIDED BY<br>VIDED | ERS,                          | B  |
| ME<br>RE<br>RE<br>NNE<br>DEF<br>3  | ECTOR<br>R<br>AND CON<br>N CONTAL<br>SOLE PRO<br>ANY REPR<br>WHOLE W                                | DATE<br>02/20/16<br>02/20/16             | ry<br>Ref<br>SU         | 4 C CAB<br>12 C CAI<br>19 C CAI<br>INCLUD<br>THUMB'<br>SUPPLYI<br>SUPPLYI<br>SUPPLYI<br>SUPPLYI<br>SUPPLYI<br>SUPPLYI<br>SUPPLYI<br>SUPPLYI<br>SUPPLYI<br>SUPPLYI<br>SUPPLYI<br>SUPPLYI<br>SUPPLYI<br>SUPPLYI<br>SUPPLYI<br>SUPPLYI<br>SUPPLYI<br>SUPPLYI<br>SUPPLYI<br>SUPPLYI<br>SUPPLYI<br>SUPPLYI<br>SUPPLYI<br>SUPPLYI<br>SUPPLYI<br>SUPPLYI<br>SUPPLYI<br>SUPPLYI<br>SUPPLYI<br>SUPPLYI<br>SUPPLYI<br>SUPPLYI<br>SUPPLYI<br>SUPPLYI<br>SUPPLYI<br>SUPPLYI<br>SUPPLYI<br>SUPPLYI<br>SUPPLYI<br>SUPPLYI<br>SUPPLYI<br>SUPPLYI<br>SUPPLYI<br>SUPPLYI<br>SUPPLYI<br>SUPPLYI<br>SUPPLYI<br>SUPPLYI<br>SUPPLYI<br>SUPPLYI<br>SUPPLYI<br>SUPPLYI<br>SUPPLYI<br>SUPPLYI<br>SUPPLYI<br>SUPPLYI<br>SUPPLYI<br>SUPPLYI<br>SUPPLYI<br>SUPPLYI<br>SUPPLYI<br>SUPPLYI<br>SUPPLYI<br>SUPPLYI<br>SUPPLYI<br>SUPPLYI<br>SUPPLYI<br>SUPPLYI<br>SUPPLYI<br>SUPPLYI<br>SUPPLYI<br>SUPPLYI<br>SUPPLYI<br>SUPPLYI<br>SUPPLYI<br>SUPPLYI<br>SUPPLYI<br>SUPPLYI<br>SUPPLYI<br>SUPPLYI<br>SUPPLYI<br>SUPPLYI<br>SUPPLYI<br>SUPPLYI<br>SUPPLYI<br>SUPPLYI<br>SUPPLYI<br>SUPPLYI<br>SUPPLYI<br>SUPPLYI<br>SUPPLYI<br>SUPPLYI<br>SUPPLYI<br>SUPPLYI<br>SUPPLYI<br>SUPPLYI<br>SUPPLYI<br>SUPPLYI<br>SUPPLYI<br>SUPPLYI<br>SUPPLYI<br>SUPPLYI<br>SUPPLYI<br>SUPPLYI<br>SUPPLYI<br>SUPPLYI<br>SUPPLYI<br>SUPPLYI<br>SUPPLYI<br>SUPPLYI<br>SUPPLYI<br>SUPPLYI<br>SUPPLYI<br>SUPPLYI<br>SUPPLYI<br>SUPPLYI<br>SUPPLYI<br>SUPPLYI<br>SUPPLYI<br>SUPPLYI<br>SUPPLYI<br>SUPPLYI<br>SUPPLYI<br>SUPPLYI<br>SUPPLYI<br>SUPPLYI<br>SUPPLYI<br>SUPPLYI<br>SUPPLYI<br>SUPPLYI<br>SUPPLYI<br>SUPPLYI<br>SUPPLYI<br>SUPPLYI<br>SUPPLYI<br>SUPPLYI<br>SUPPLYI<br>SUPPLYI<br>SUPPLYI<br>SUPPLYI<br>SUPPLYI<br>SUPPLYI<br>SUPPLYI<br>SUPPLYI<br>SUPPLYI<br>SUPPLYI<br>SUPPLYI<br>SUPPLYI<br>SUPPLYI<br>SUPPLYI<br>SUPPLYI<br>SUPPLYI<br>SUPPLYI<br>SUPPLYI<br>SUPPLYI<br>SUPPLYI<br>SUPPLYI<br>SUPPLYI<br>SUPPLYI<br>SUPPLYI<br>SUPPLYI<br>SUPPLYI<br>SUPPLYI<br>SUPPLYI<br>SUPPLYI<br>SUPPLYI<br>SUPPLYI<br>SUPPLYI<br>SUPPLYI<br>SUPPLYI<br>SUPPLYI<br>SUPPLYI<br>SUPPLYI<br>SUPPLYI<br>SUPPLYI<br>SUPPLYI<br>SUPPLYI<br>SUPPLYI<br>SUPPLYI<br>SUPPLYI<br>SUPPLYI<br>SUPPLYI<br>SUPPLYI<br>SUPPLYI<br>SUPPLYI<br>SUPPLYI<br>SUPPLYI<br>SUPPLYI<br>SUPPLYI<br>SUPPLYI<br>SUPPLYI<br>SUPPLYI<br>SUPPLYI<br>SUPPLYI<br>SUPPLYI<br>SUPPLYI<br>SUPPLYI<br>SUPPLYI<br>SUPPLYI<br>SUPPLYI<br>SUPPLYI<br>SUPPLYI<br>SUPPLYI<br>SUPPLYI<br>SUPPLYI<br>SUPPLYI<br>SUPPLYI<br>SUPPLYI<br>SUPPLYI<br>SUPPLYI<br>SUPPLYI<br>SUPPLYI<br>SUPPLYI<br>SUPPLYI<br>SUPPLYI<br>SUPPLYI<br>SUPPLYI<br>SUPPLYI<br>SUPPLYI<br>SUPPLYI<br>SUPPLYI<br>SUPPLYI<br>SUP | LE (ETHERNE<br>BLE . 210 DIA<br>BLE . 270 DIA<br>ES HOUSING<br>WHEEL. PRO'<br>NET<br>NET PROVID<br>BER: SN<br>SUITE B<br>VALLEY CO                          | ED<br>VIDED BY<br>ED<br>VIDED BY<br>ED<br>VIDED BY<br>ED<br>ED<br>ED<br>VIDED BY<br>ED<br>ED<br>ED<br>ED<br>ED<br>ED<br>ED<br>ED<br>ED<br>ED                                                                                                                                                                                                                                                                                                                                                                                                                                                                                                                                                                                                                                                                                                                                                                                                                                                                                                                                                                                                                                                                                                                                                                                                                                                                                                                                                                                                                                                                                                                                                                                                                                                                                                                                                                                                                                                                                                                                                                                                                                                                                                                                                                                                                                                                                                                                                                                                                                              | ERS,<br>BI<br>XIT<br>R<br>REV |    |
| ME<br>RE<br>RE<br>RE<br>DEF<br>3   | ECTOR<br>R<br>R<br>TC<br>RJB<br>AND COM<br>N CONTAI<br>SOLE PRO<br>ANY REPR<br>WHOLE W<br>ION OF SL | DATE<br>02/20/16<br>02/20/16<br>02/20/16 | Y<br>REF<br>SU<br>TITLE | 4 C CAB<br>12 C CAI<br>19 C CAI<br>INCLUD<br>THUMB'<br>SUPPLYI<br>SUPPLYI<br>SUPPLYI<br>SUPPLYI<br>SUPPLYI<br>SUPPLYI<br>SUPPLYI<br>SUPPLYI<br>SUPPLYI<br>SUPPLYI<br>SUPPLYI<br>SUPPLYI<br>SUPPLYI<br>SUPPLYI<br>SUPPLYI<br>SUPPLYI<br>SUPPLYI<br>SUPPLYI<br>SUPPLYI<br>SUPPLYI<br>SUPPLYI<br>SUPPLYI<br>SUPPLYI<br>SUPPLYI<br>SUPPLYI<br>SUPPLYI<br>SUPPLYI<br>SUPPLYI<br>SUPPLYI<br>SUPPLYI<br>SUPPLYI<br>SUPPLYI<br>SUPPLYI<br>SUPPLYI<br>SUPPLYI<br>SUPPLYI<br>SUPPLYI<br>SUPPLYI<br>SUPPLYI<br>SUPPLYI<br>SUPPLYI<br>SUPPLYI<br>SUPPLYI<br>SUPPLYI<br>SUPPLYI<br>SUPPLYI<br>SUPPLYI<br>SUPPLYI<br>SUPPLYI<br>SUPPLYI<br>SUPPLYI<br>SUPPLYI<br>SUPPLYI<br>SUPPLYI<br>SUPPLYI<br>SUPPLYI<br>SUPPLYI<br>SUPPLYI<br>SUPPLYI<br>SUPPLYI<br>SUPPLYI<br>SUPPLYI<br>SUPPLYI<br>SUPPLYI<br>SUPPLYI<br>SUPPLYI<br>SUPPLYI<br>SUPPLYI<br>SUPPLYI<br>SUPPLYI<br>SUPPLYI<br>SUPPLYI<br>SUPPLYI<br>SUPPLYI<br>SUPPLYI<br>SUPPLYI<br>SUPPLYI<br>SUPPLYI<br>SUPPLYI<br>SUPPLYI<br>SUPPLYI<br>SUPPLYI<br>SUPPLYI<br>SUPPLYI<br>SUPPLYI<br>SUPPLYI<br>SUPPLYI<br>SUPPLYI<br>SUPPLYI<br>SUPPLYI<br>SUPPLYI<br>SUPPLYI<br>SUPPLYI<br>SUPPLYI<br>SUPPLYI<br>SUPPLYI<br>SUPPLYI<br>SUPPLYI<br>SUPPLYI<br>SUPPLYI<br>SUPPLYI<br>SUPPLYI<br>SUPPLYI<br>SUPPLYI<br>SUPPLYI<br>SUPPLYI<br>SUPPLYI<br>SUPPLYI<br>SUPPLYI<br>SUPPLYI<br>SUPPLYI<br>SUPPLYI<br>SUPPLYI<br>SUPPLYI<br>SUPPLYI<br>SUPPLYI<br>SUPPLYI<br>SUPPLYI<br>SUPPLYI<br>SUPPLYI<br>SUPPLYI<br>SUPPLYI<br>SUPPLYI<br>SUPPLYI<br>SUPPLYI<br>SUPPLYI<br>SUPPLYI<br>SUPPLYI<br>SUPPLYI<br>SUPPLYI<br>SUPPLYI<br>SUPPLYI<br>SUPPLYI<br>SUPPLYI<br>SUPPLYI<br>SUPPLYI<br>SUPPLYI<br>SUPPLYI<br>SUPPLYI<br>SUPPLYI<br>SUPPLYI<br>SUPPLYI<br>SUPPLYI<br>SUPPLYI<br>SUPPLYI<br>SUPPLYI<br>SUPPLYI<br>SUPPLYI<br>SUPPLYI<br>SUPPLYI<br>SUPPLYI<br>SUPPLYI<br>SUPPLYI<br>SUPPLYI<br>SUPPLYI<br>SUPPLYI<br>SUPPLYI<br>SUPPLYI<br>SUPPLYI<br>SUPPLYI<br>SUPPLYI<br>SUPPLYI<br>SUPPLYI<br>SUPPLYI<br>SUPPLYI<br>SUPPLYI<br>SUPPLYI<br>SUPPLYI<br>SUPPLYI<br>SUPPLYI<br>SUPPLYI<br>SUPPLYI<br>SUPPLYI<br>SUPPLYI<br>SUPPLYI<br>SUPPLYI<br>SUPPLYI<br>SUPPLYI<br>SUPPLYI<br>SUPPLYI<br>SUPPLYI<br>SUPPLYI<br>SUPPLYI<br>SUPPLYI<br>SUPPLYI<br>SUPPLYI<br>SUPPLYI<br>SUPPLYI<br>SUPPLYI<br>SUPPLYI<br>SUPPLYI<br>SUPPLYI<br>SUPPLYI<br>SUPPLYI<br>SUPPLYI<br>SUPPLYI<br>SUPPLYI<br>SUPPLYI<br>SUPPLYI<br>SUPPLYI<br>SUPPLYI<br>SUPPLYI<br>SUPPLYI<br>SUPPLYI<br>SUPPLYI<br>SUPPLYI<br>SUPPLYI<br>SUPPLYI<br>SUPPLYI<br>SUPPLYI<br>SUPPLYI<br>SUPPLYI<br>SUPPLYI<br>SUPPLYI<br>SUPPLYI<br>SUPPLYI<br>SUPPLYI<br>SUPPLYI<br>SUPPLYI<br>SUPPLYI<br>SUPPLYI<br>SUPPLYI<br>SUP | LE (ETHERNE<br>BLE . 210 DIA<br>BLE . 270 DIA<br>ES HOUSING<br>WHEEL. PRO'<br>NET<br>NET PROVID<br>BER: SN<br>SUITE B<br>VALLEY CO<br>C 117G FF<br>CABLE AI | ED<br>NO187<br>NTAGE NY 109<br>RONT E<br>DAPTO<br>-A-XX                                                                                                                                                                                                                                                                                                                                                                                                                                                                                                                                                                                                                                                                                                                                                                                                                                                                                                                                                                                                                                                                                                                                                                                                                                                                                                                                                                                                                                                                                                                                                                                                                                                                                                                                                                                                                                                                                                                                                                                                                                                                                                                                                                                                                                                                                                                                                                                                                                                                                                                                   | ERS,<br>SP<br>XIT<br>R<br>REV |    |