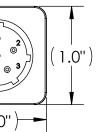

| _ | 8                                                                                |                                          | 7                                                                                            |                                                                                                    | 6              | 5              | 1                                    | 4                    |                                                                                                                                        | 3                                                                                                                                                                                                                                                                                                                    |                                              | 2                                                                                                                                                                                    |                       | 1                                                                                          |         |
|---|----------------------------------------------------------------------------------|------------------------------------------|----------------------------------------------------------------------------------------------|----------------------------------------------------------------------------------------------------|----------------|----------------|--------------------------------------|----------------------|----------------------------------------------------------------------------------------------------------------------------------------|----------------------------------------------------------------------------------------------------------------------------------------------------------------------------------------------------------------------------------------------------------------------------------------------------------------------|----------------------------------------------|--------------------------------------------------------------------------------------------------------------------------------------------------------------------------------------|-----------------------|--------------------------------------------------------------------------------------------|---------|
|   | TABL                                                                             | E 1: WIRE RUN                            | LIST                                                                                         |                                                                                                    |                |                |                                      |                      |                                                                                                                                        |                                                                                                                                                                                                                                                                                                                      |                                              | REVISION                                                                                                                                                                             |                       |                                                                                            |         |
|   | PIN WIRE COLORS                                                                  |                                          |                                                                                              |                                                                                                    | WIRING DIAGRAM |                |                                      |                      | REV.                                                                                                                                   | REV. DESCRIPTION                                                                                                                                                                                                                                                                                                     |                                              |                                                                                                                                                                                      | DATE                  | ENG                                                                                        |         |
|   |                                                                                  | ►(X2) RED                                |                                                                                              | *2 DIODES USED,<br>1 ON PIN 4 AND                                                                  |                |                |                                      |                      | н                                                                                                                                      | ADDED WIRING D                                                                                                                                                                                                                                                                                                       | IAGRAM, CLA<br>DIODES USED                   | RIFIED NUMBER C                                                                                                                                                                      | DF 1/20/21            | МОВ                                                                                        |         |
|   | 1, 2   GREEN                                                                     |                                          |                                                                                              | 1 ON PIN 5.                                                                                        |                |                |                                      |                      | J                                                                                                                                      | CAHNGED ITEM 1                                                                                                                                                                                                                                                                                                       | NO. 1 PN, ADD                                | DED HI-POT NOTE                                                                                                                                                                      | S 3/29/22             | МОВ                                                                                        |         |
|   | TABLE 2: WIRE LENGTH CHART                                                       |                                          |                                                                                              |                                                                                                    |                |                |                                      |                      | К                                                                                                                                      | UPDA                                                                                                                                                                                                                                                                                                                 | ATED BOM & N                                 | IOTES                                                                                                                                                                                | 6/2/23                | DR                                                                                         |         |
| D | PART NUMBER &<br>PART MARKING<br>191004E-01<br>191004E-02<br>191004E-03          | DIMENSION(INCHES)1224                    | <b>TOLERANCE</b><br>(INCHES)<br>+1.0", -0.0"<br>+2.0", -0.0"<br>+2.0", -0.0"                 |                                                                                                    |                |                | "-XX"                                |                      |                                                                                                                                        | MAS                                                                                                                                                                                                                                                                                                                  | STER                                         |                                                                                                                                                                                      |                       |                                                                                            | D       |
| _ | 191004E-04<br>191004E-05<br>191004E-06<br>191004E-08<br>191004E-10<br>191004E-12 | 36<br>48<br>60<br>72<br>96<br>120<br>144 | +2.0", -0.0"<br>+2.0", -0.0"<br>+4.0", -0.0"<br>+4.0", -0.0"<br>+4.0", -0.0"<br>+6.0", -0.0" | E                                                                                                  |                |                | SEE TABLE 2                          |                      |                                                                                                                                        | KEY-                                                                                                                                                                                                                                                                                                                 |                                              | (1.0")                                                                                                                                                                               |                       |                                                                                            |         |
| C | 191004E-15<br>191004E-20                                                         | 180 240                                  | +6.0", -0.0"<br>+6.0", -0.0"                                                                 | -                                                                                                  |                |                |                                      |                      | (                                                                                                                                      |                                                                                                                                                                                                                                                                                                                      | ·( 1.0" )                                    |                                                                                                                                                                                      |                       |                                                                                            | C       |
|   |                                                                                  |                                          |                                                                                              |                                                                                                    |                |                |                                      |                      |                                                                                                                                        |                                                                                                                                                                                                                                                                                                                      | _                                            | <b>F MATERIALS</b>                                                                                                                                                                   |                       |                                                                                            |         |
|   |                                                                                  |                                          |                                                                                              |                                                                                                    |                |                |                                      | ITEM NO.             |                                                                                                                                        |                                                                                                                                                                                                                                                                                                                      |                                              |                                                                                                                                                                                      | NAME/DESCRIPTIC       |                                                                                            |         |
|   |                                                                                  |                                          |                                                                                              |                                                                                                    |                |                | F                                    | 1                    | -                                                                                                                                      | 02C-U07A                                                                                                                                                                                                                                                                                                             |                                              |                                                                                                                                                                                      | G 20, PU JACKET, 4.6N |                                                                                            |         |
|   |                                                                                  |                                          |                                                                                              |                                                                                                    |                |                | F                                    | 2                    |                                                                                                                                        | I-BA5590-MT                                                                                                                                                                                                                                                                                                          |                                              |                                                                                                                                                                                      | vith Threaded Backsho | 211                                                                                        |         |
|   |                                                                                  |                                          |                                                                                              |                                                                                                    |                |                | F                                    | <u>з</u><br>Л        |                                                                                                                                        | 0LSS_AY_00001<br>SR:0024                                                                                                                                                                                                                                                                                             | 1                                            | IODE SCHOTT                                                                                                                                                                          |                       |                                                                                            |         |
|   |                                                                                  |                                          |                                                                                              |                                                                                                    |                |                | L                                    | 4                    |                                                                                                                                        | 511.0024                                                                                                                                                                                                                                                                                                             | <u>                                     </u> |                                                                                                                                                                                      |                       |                                                                                            |         |
| A | 2. PACKAG                                                                        | GING: FACH                               | l COMPI FTFI                                                                                 | ORDANCE WITH TA<br>D ASSEMBLY SHALL<br>CLASS 2 AS APPLIC/<br>DR SHORTS, CONTIN<br>W IPC/WHMA A-620 | BE PLACED INTO | A 7IP-POLY BAG | 5 and marked per<br>250V @ 100mOhm n | SN-STD-LBL.<br>11N.) | DIMENSIO<br>TOLERANC<br>ANGULAR:<br>BREAK EDC<br>FILLETS: .00<br>SUFACE FIN<br>GEOMETRIC<br>PER: ASME<br>MATERIAL: SI<br>FINISH: SEE D | CES: XX: ± 0.03         CH           .XX: ± 0.005         CH           .XX: 1°         CH           .XX: 0.5°         CC           GES: .005020         CF           05020         NISH:           C TOLERANCING<br>Y14.5 - 2009         TH           EE DRAWING NOTES         NW           DRAWING NOTES         IS | AWN LS                                       | ME DATE<br>3 3/29/2019<br>3 3/29/2019<br>3 3/29/2019<br>7<br>CONFIDENTIAL<br>DNTAINED IN THIS<br>PROPERTY OF<br>REPRODUCTION<br>REPRODUCTION<br>DLE WITHOUT THE<br>DF SUPPLYNET INC. | <b>Suhhidwei</b>      | ESIGN<br>NGINEERING<br>ANUFACTURING<br>LE BATTERY<br>OR WITH<br>JACKET, 12V<br>RIABLE LENG | ev<br>K |
|   | 8                                                                                | I                                        | 7                                                                                            | I                                                                                                  | 6              | 5              | I                                    | 4                    | I                                                                                                                                      | 3                                                                                                                                                                                                                                                                                                                    | I                                            | 2                                                                                                                                                                                    | T                     | 1                                                                                          |         |