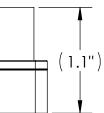

| _ | 8                                                                                |                                          | 7                                                                                            |                                                                                                    | 6              | 5              | 1                                    | 4                    |                                                                                                                                        | 3                                                                                                                                                                                                                                                                                                                    |                                              | 2                                                                                                                                                                                    |                       | 1                                                                                          |         |
|---|----------------------------------------------------------------------------------|------------------------------------------|----------------------------------------------------------------------------------------------|----------------------------------------------------------------------------------------------------|----------------|----------------|--------------------------------------|----------------------|----------------------------------------------------------------------------------------------------------------------------------------|----------------------------------------------------------------------------------------------------------------------------------------------------------------------------------------------------------------------------------------------------------------------------------------------------------------------|----------------------------------------------|--------------------------------------------------------------------------------------------------------------------------------------------------------------------------------------|-----------------------|--------------------------------------------------------------------------------------------|---------|
|   | TABL                                                                             | E 1: WIRE RUN                            | LIST                                                                                         |                                                                                                    |                |                |                                      |                      |                                                                                                                                        |                                                                                                                                                                                                                                                                                                                      |                                              | REVISION                                                                                                                                                                             |                       |                                                                                            |         |
|   | PIN WIRE COLORS                                                                  |                                          |                                                                                              |                                                                                                    | WIRING DIAGRAM |                |                                      |                      | REV.                                                                                                                                   | REV. DESCRIPTION                                                                                                                                                                                                                                                                                                     |                                              |                                                                                                                                                                                      | DATE                  | ENG                                                                                        |         |
|   |                                                                                  | ►(X2) RED                                |                                                                                              | *2 DIODES USED,<br>1 ON PIN 4 AND                                                                  |                |                |                                      |                      | н                                                                                                                                      | ADDED WIRING D                                                                                                                                                                                                                                                                                                       | IAGRAM, CLA<br>DIODES USED                   | RIFIED NUMBER C                                                                                                                                                                      | DF 1/20/21            | МОВ                                                                                        |         |
|   | 1, 2   GREEN                                                                     |                                          |                                                                                              | 1 ON PIN 5.                                                                                        |                |                |                                      |                      | J                                                                                                                                      | CAHNGED ITEM 1                                                                                                                                                                                                                                                                                                       | NO. 1 PN, ADD                                | DED HI-POT NOTE                                                                                                                                                                      | S 3/29/22             | МОВ                                                                                        |         |
|   | TABLE 2: WIRE LENGTH CHART                                                       |                                          |                                                                                              |                                                                                                    |                |                |                                      |                      | К                                                                                                                                      | UPDA                                                                                                                                                                                                                                                                                                                 | ATED BOM & N                                 | IOTES                                                                                                                                                                                | 6/2/23                | DR                                                                                         |         |
| D | PART NUMBER &<br>PART MARKING<br>191004E-01<br>191004E-02<br>191004E-03          | DIMENSION(INCHES)1224                    | <b>TOLERANCE</b><br>(INCHES)<br>+1.0", -0.0"<br>+2.0", -0.0"<br>+2.0", -0.0"                 |                                                                                                    |                |                | "-XX"                                |                      |                                                                                                                                        | MAS                                                                                                                                                                                                                                                                                                                  | STER                                         |                                                                                                                                                                                      |                       |                                                                                            | D       |
| _ | 191004E-04<br>191004E-05<br>191004E-06<br>191004E-08<br>191004E-10<br>191004E-12 | 36<br>48<br>60<br>72<br>96<br>120<br>144 | +2.0", -0.0"<br>+2.0", -0.0"<br>+4.0", -0.0"<br>+4.0", -0.0"<br>+4.0", -0.0"<br>+6.0", -0.0" | E                                                                                                  |                |                | SEE TABLE 2                          |                      |                                                                                                                                        | KEY-                                                                                                                                                                                                                                                                                                                 |                                              | (1.0")                                                                                                                                                                               |                       |                                                                                            |         |
| C | 191004E-15<br>191004E-20                                                         | 180 240                                  | +6.0", -0.0"<br>+6.0", -0.0"                                                                 | -                                                                                                  |                |                |                                      |                      | (                                                                                                                                      |                                                                                                                                                                                                                                                                                                                      | ·( 1.0" )                                    |                                                                                                                                                                                      |                       |                                                                                            | C       |
|   |                                                                                  |                                          |                                                                                              |                                                                                                    |                |                |                                      |                      |                                                                                                                                        |                                                                                                                                                                                                                                                                                                                      | _                                            | <b>F MATERIALS</b>                                                                                                                                                                   |                       |                                                                                            |         |
|   |                                                                                  |                                          |                                                                                              |                                                                                                    |                |                |                                      | ITEM NO.             |                                                                                                                                        |                                                                                                                                                                                                                                                                                                                      |                                              |                                                                                                                                                                                      | NAME/DESCRIPTIC       |                                                                                            |         |
|   |                                                                                  |                                          |                                                                                              |                                                                                                    |                |                | F                                    | 1                    | -                                                                                                                                      | 02C-U07A                                                                                                                                                                                                                                                                                                             |                                              |                                                                                                                                                                                      | G 20, PU JACKET, 4.6N |                                                                                            |         |
|   |                                                                                  |                                          |                                                                                              |                                                                                                    |                |                | F                                    | 2                    |                                                                                                                                        | I-BA5590-MT                                                                                                                                                                                                                                                                                                          |                                              |                                                                                                                                                                                      | vith Threaded Backsho | 211                                                                                        |         |
|   |                                                                                  |                                          |                                                                                              |                                                                                                    |                |                | F                                    | <u>з</u><br>Л        |                                                                                                                                        | 0LSS_AY_00001<br>SR:0024                                                                                                                                                                                                                                                                                             | 1                                            | IODE SCHOTT                                                                                                                                                                          |                       |                                                                                            |         |
|   |                                                                                  |                                          |                                                                                              |                                                                                                    |                |                | L                                    | 4                    |                                                                                                                                        | 511.0024                                                                                                                                                                                                                                                                                                             | <u>                                     </u> |                                                                                                                                                                                      |                       |                                                                                            |         |
| A | 2. PACKAG                                                                        | GING: FACH                               | l COMPI FTFI                                                                                 | ORDANCE WITH TA<br>D ASSEMBLY SHALL<br>CLASS 2 AS APPLIC/<br>DR SHORTS, CONTIN<br>W IPC/WHMA A-620 | BE PLACED INTO | A 7IP-POLY BAG | 5 and marked per<br>250V @ 100mOhm n | SN-STD-LBL.<br>11N.) | DIMENSIO<br>TOLERANC<br>ANGULAR:<br>BREAK EDC<br>FILLETS: .00<br>SUFACE FIN<br>GEOMETRIC<br>PER: ASME<br>MATERIAL: SI<br>FINISH: SEE D | CES: XX: ± 0.03         CH           .XX: ± 0.005         CH           .XX: 1°         CH           .XX: 0.5°         CC           GES: .005020         CF           05020         NISH:           C TOLERANCING<br>Y14.5 - 2009         TH           EE DRAWING NOTES         NW           DRAWING NOTES         IS | AWN LS                                       | ME DATE<br>3 3/29/2019<br>3 3/29/2019<br>3 3/29/2019<br>7<br>CONFIDENTIAL<br>DNTAINED IN THIS<br>PROPERTY OF<br>REPRODUCTION<br>REPRODUCTION<br>DLE WITHOUT THE<br>DF SUPPLYNET INC. | <b>Suhhidwei</b>      | ESIGN<br>NGINEERING<br>ANUFACTURING<br>LE BATTERY<br>OR WITH<br>JACKET, 12V<br>RIABLE LENG | ev<br>K |
|   | 8                                                                                | I                                        | 7                                                                                            | I                                                                                                  | 6              | 5              | I                                    | 4                    | I                                                                                                                                      | 3                                                                                                                                                                                                                                                                                                                    | I                                            | 2                                                                                                                                                                                    | T                     | 1                                                                                          |         |