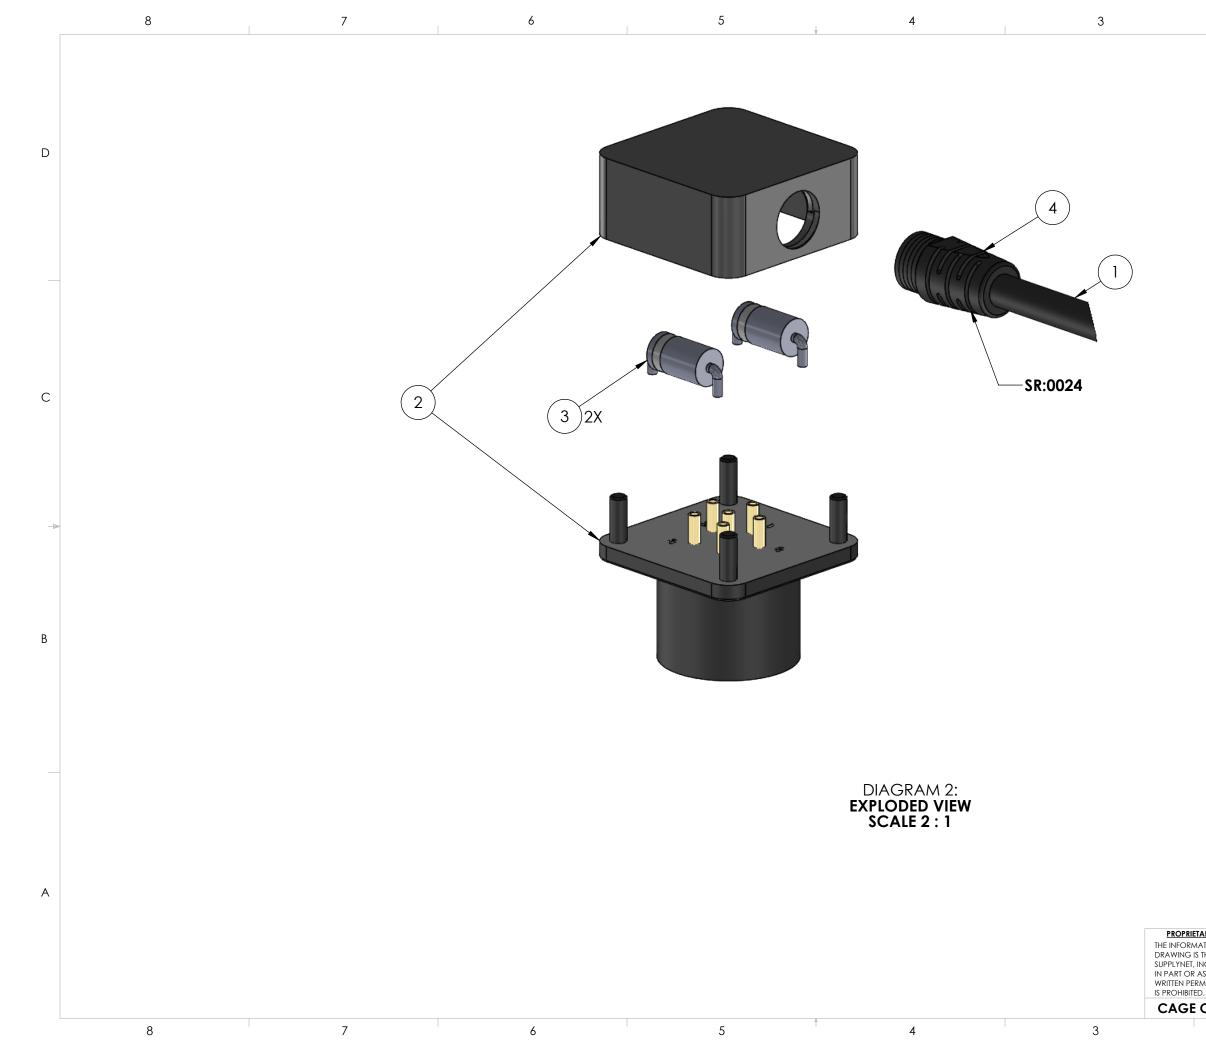

| _ | 8                                                                                |                                          | 7                                                                                            |                                                                                                    | 6              | 5              | 1                                    | 4                    |                                                                                                                                        | 3                                                                                                                                                                                                                                                                                                                    |                                              | 2                                                                                                                                                                                    |                       | 1                                                                                          |         |
|---|----------------------------------------------------------------------------------|------------------------------------------|----------------------------------------------------------------------------------------------|----------------------------------------------------------------------------------------------------|----------------|----------------|--------------------------------------|----------------------|----------------------------------------------------------------------------------------------------------------------------------------|----------------------------------------------------------------------------------------------------------------------------------------------------------------------------------------------------------------------------------------------------------------------------------------------------------------------|----------------------------------------------|--------------------------------------------------------------------------------------------------------------------------------------------------------------------------------------|-----------------------|--------------------------------------------------------------------------------------------|---------|
|   | TABL                                                                             | E 1: WIRE RUN                            | LIST                                                                                         |                                                                                                    |                |                |                                      |                      |                                                                                                                                        |                                                                                                                                                                                                                                                                                                                      |                                              | REVISION                                                                                                                                                                             |                       |                                                                                            |         |
|   | PIN WIRE COLORS                                                                  |                                          |                                                                                              |                                                                                                    | WIRING DIAGRAM |                |                                      |                      | REV.                                                                                                                                   | REV. DESCRIPTION                                                                                                                                                                                                                                                                                                     |                                              |                                                                                                                                                                                      | DATE                  | ENG                                                                                        |         |
|   |                                                                                  | ►(X2) RED                                |                                                                                              | *2 DIODES USED,<br>1 ON PIN 4 AND                                                                  |                |                |                                      |                      | н                                                                                                                                      | ADDED WIRING D                                                                                                                                                                                                                                                                                                       | IAGRAM, CLA<br>DIODES USED                   | RIFIED NUMBER C                                                                                                                                                                      | DF 1/20/21            | МОВ                                                                                        |         |
|   | 1, 2   GREEN                                                                     |                                          |                                                                                              | 1 ON PIN 5.                                                                                        |                |                |                                      |                      | J                                                                                                                                      | CAHNGED ITEM 1                                                                                                                                                                                                                                                                                                       | NO. 1 PN, ADD                                | DED HI-POT NOTE                                                                                                                                                                      | S 3/29/22             | МОВ                                                                                        |         |
|   | TABLE 2: WIRE LENGTH CHART                                                       |                                          |                                                                                              |                                                                                                    |                |                |                                      |                      | К                                                                                                                                      | UPDA                                                                                                                                                                                                                                                                                                                 | ATED BOM & N                                 | IOTES                                                                                                                                                                                | 6/2/23                | DR                                                                                         |         |
| D | PART NUMBER &<br>PART MARKING<br>191004E-01<br>191004E-02<br>191004E-03          | DIMENSION(INCHES)1224                    | <b>TOLERANCE</b><br>(INCHES)<br>+1.0", -0.0"<br>+2.0", -0.0"<br>+2.0", -0.0"                 |                                                                                                    |                |                | "-XX"                                |                      |                                                                                                                                        | MAS                                                                                                                                                                                                                                                                                                                  | STER                                         |                                                                                                                                                                                      |                       |                                                                                            | D       |
| _ | 191004E-04<br>191004E-05<br>191004E-06<br>191004E-08<br>191004E-10<br>191004E-12 | 36<br>48<br>60<br>72<br>96<br>120<br>144 | +2.0", -0.0"<br>+2.0", -0.0"<br>+4.0", -0.0"<br>+4.0", -0.0"<br>+4.0", -0.0"<br>+6.0", -0.0" | E                                                                                                  |                |                | SEE TABLE 2                          |                      |                                                                                                                                        | KEY-                                                                                                                                                                                                                                                                                                                 |                                              | (1.0")                                                                                                                                                                               |                       |                                                                                            |         |
| C | 191004E-15<br>191004E-20                                                         | 180 240                                  | +6.0", -0.0"<br>+6.0", -0.0"                                                                 | -                                                                                                  |                |                |                                      |                      | (                                                                                                                                      |                                                                                                                                                                                                                                                                                                                      | ·( 1.0" )                                    |                                                                                                                                                                                      |                       |                                                                                            | C       |
|   |                                                                                  |                                          |                                                                                              |                                                                                                    |                |                |                                      |                      |                                                                                                                                        |                                                                                                                                                                                                                                                                                                                      | _                                            | <b>F MATERIALS</b>                                                                                                                                                                   |                       |                                                                                            |         |
|   |                                                                                  |                                          |                                                                                              |                                                                                                    |                |                |                                      | ITEM NO.             |                                                                                                                                        |                                                                                                                                                                                                                                                                                                                      |                                              |                                                                                                                                                                                      | NAME/DESCRIPTIC       |                                                                                            |         |
|   |                                                                                  |                                          |                                                                                              |                                                                                                    |                |                | F                                    | 1                    | -                                                                                                                                      | 02C-U07A                                                                                                                                                                                                                                                                                                             |                                              |                                                                                                                                                                                      | G 20, PU JACKET, 4.6N |                                                                                            |         |
|   |                                                                                  |                                          |                                                                                              |                                                                                                    |                |                | F                                    | 2                    |                                                                                                                                        | I-BA5590-MT                                                                                                                                                                                                                                                                                                          |                                              |                                                                                                                                                                                      | vith Threaded Backsho | 211                                                                                        |         |
|   |                                                                                  |                                          |                                                                                              |                                                                                                    |                |                | F                                    | <u>з</u><br>Л        |                                                                                                                                        | 0LSS_AY_00001<br>SR:0024                                                                                                                                                                                                                                                                                             | 1                                            | IODE SCHOTT                                                                                                                                                                          |                       |                                                                                            |         |
|   |                                                                                  |                                          |                                                                                              |                                                                                                    |                |                | L                                    | 4                    |                                                                                                                                        | 511.0024                                                                                                                                                                                                                                                                                                             | <u>                                     </u> |                                                                                                                                                                                      |                       |                                                                                            |         |
| A | 2. PACKAG                                                                        | GING: FACH                               | l COMPI FTFI                                                                                 | ORDANCE WITH TA<br>D ASSEMBLY SHALL<br>CLASS 2 AS APPLIC/<br>DR SHORTS, CONTIN<br>W IPC/WHMA A-620 | BE PLACED INTO | A 7IP-POLY BAG | 5 and marked per<br>250V @ 100mOhm n | SN-STD-LBL.<br>11N.) | DIMENSIO<br>TOLERANC<br>ANGULAR:<br>BREAK EDC<br>FILLETS: .00<br>SUFACE FIN<br>GEOMETRIC<br>PER: ASME<br>MATERIAL: SI<br>FINISH: SEE D | CES: XX: ± 0.03         CH           .XX: ± 0.005         CH           .XX: 1°         CH           .XX: 0.5°         CC           GES: .005020         CF           05020         NISH:           C TOLERANCING<br>Y14.5 - 2009         TH           EE DRAWING NOTES         NW           DRAWING NOTES         IS | AWN LS                                       | ME DATE<br>3 3/29/2019<br>3 3/29/2019<br>3 3/29/2019<br>7<br>CONFIDENTIAL<br>DNTAINED IN THIS<br>PROPERTY OF<br>REPRODUCTION<br>REPRODUCTION<br>DLE WITHOUT THE<br>DF SUPPLYNET INC. | <b>Suhhidwei</b>      | ESIGN<br>NGINEERING<br>ANUFACTURING<br>LE BATTERY<br>OR WITH<br>JACKET, 12V<br>RIABLE LENG | ev<br>K |
|   | 8                                                                                | I                                        | 7                                                                                            | I                                                                                                  | 6              | 5              | I                                    | 4                    | I                                                                                                                                      | 3                                                                                                                                                                                                                                                                                                                    | I                                            | 2                                                                                                                                                                                    | T                     | 1                                                                                          |         |