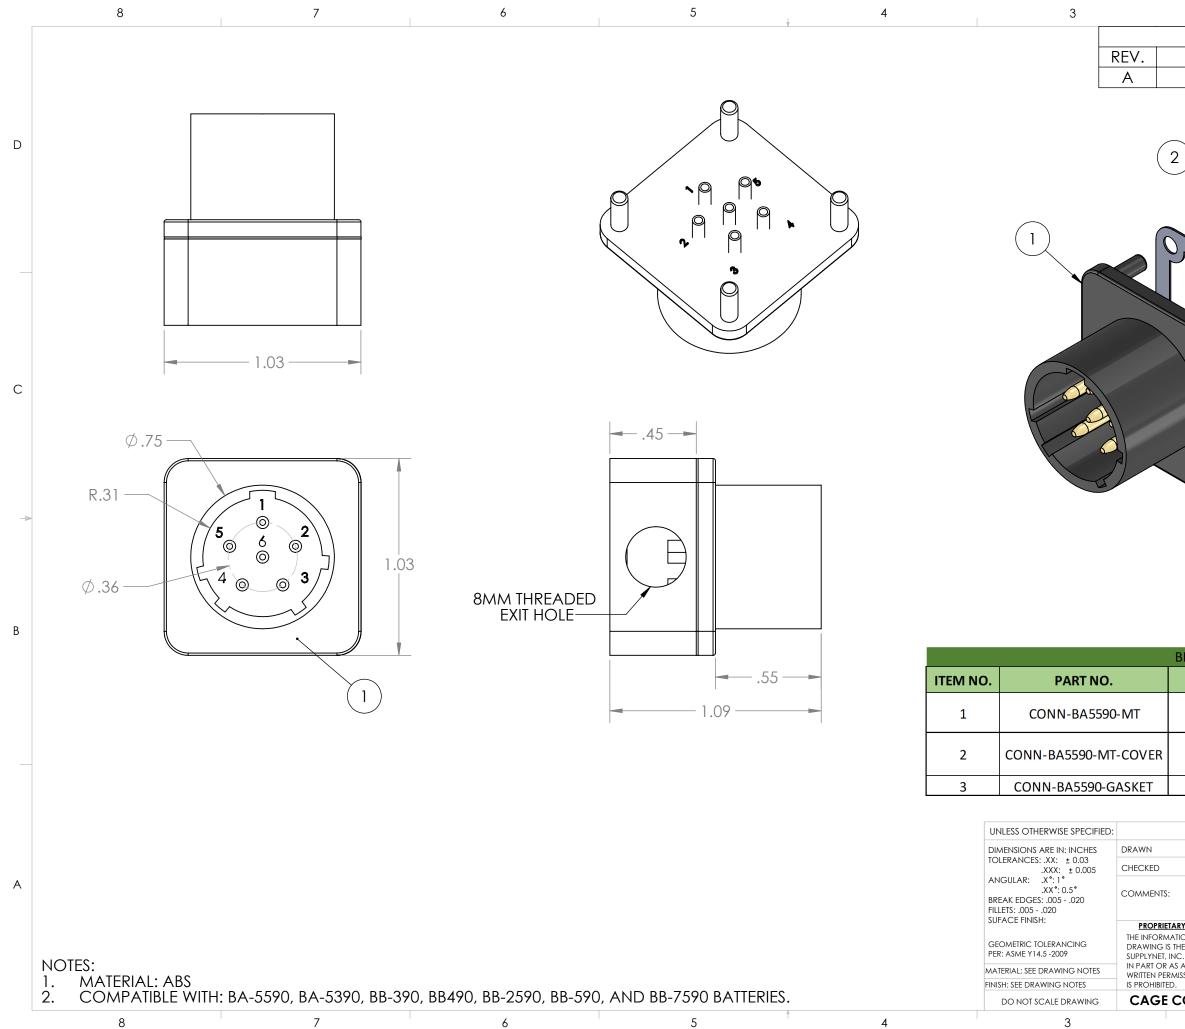

|                                                                  | 2                                                         |         |                      |                               | 1     |          |   |
|------------------------------------------------------------------|-----------------------------------------------------------|---------|----------------------|-------------------------------|-------|----------|---|
|                                                                  | RE۱                                                       | /isions |                      |                               |       |          |   |
| DESCRIPTION                                                      |                                                           |         |                      | DATE ENG                      |       |          |   |
|                                                                  | INITIAL RELEA                                             | SE      | C                    | )3/26/20                      | 19    | LS       |   |
| 2                                                                |                                                           | 10      |                      |                               |       |          | D |
|                                                                  |                                                           |         |                      |                               |       |          | C |
| BILL OF MA                                                       | ATERIALS                                                  | NAME    | :/DESCRII            | PTION                         |       | _        | В |
|                                                                  | NAME/DESCRIPTION MALE BA5590/BB2590 6 PIN CIRC. CONNECTOR |         |                      |                               |       |          |   |
| 1                                                                | INCLUDES 6 POWER PINS                                     |         |                      |                               |       |          |   |
| CONN-BA5590-M BACKSHELL WITH M8 THREADED                         |                                                           |         |                      |                               |       |          |   |
| 1                                                                |                                                           |         | _                    |                               |       |          |   |
| 1                                                                | ADHESIVE LINED GASKET                                     |         |                      |                               |       |          |   |
| REF. NUMBER: SN0634                                              |                                                           |         |                      |                               |       |          |   |
|                                                                  |                                                           | Sur     | <b>piyN</b> et       | DESIGN<br>ENGINEER<br>MANUFAG |       |          |   |
|                                                                  | '26/2019<br>'26/2019 TITLE                                |         |                      |                               |       |          | _ |
|                                                                  |                                                           | CON     | A559(<br>NNEC<br>DED | TOR                           | WIT   |          | A |
| MATION CONTAINED<br>IS THE SOLE PROPERT                          |                                                           | DWG.    | NO.                  |                               |       | REV      | _ |
| f, INC. ANY REPRODU<br>R AS A WHOLE WITHC<br>ERMISSION OF SUPPLY |                                                           |         | N-BA55               | 90-M                          | T-KIT | A        |   |
| ied.<br>E CODE: 1HJ                                              | <b>X9</b> SC/                                             | ALE: NA | WEIGHT               | :                             | SHEE  | T 1 OF 1 | _ |
|                                                                  | 2                                                         |         |                      | ·                             |       |          |   |