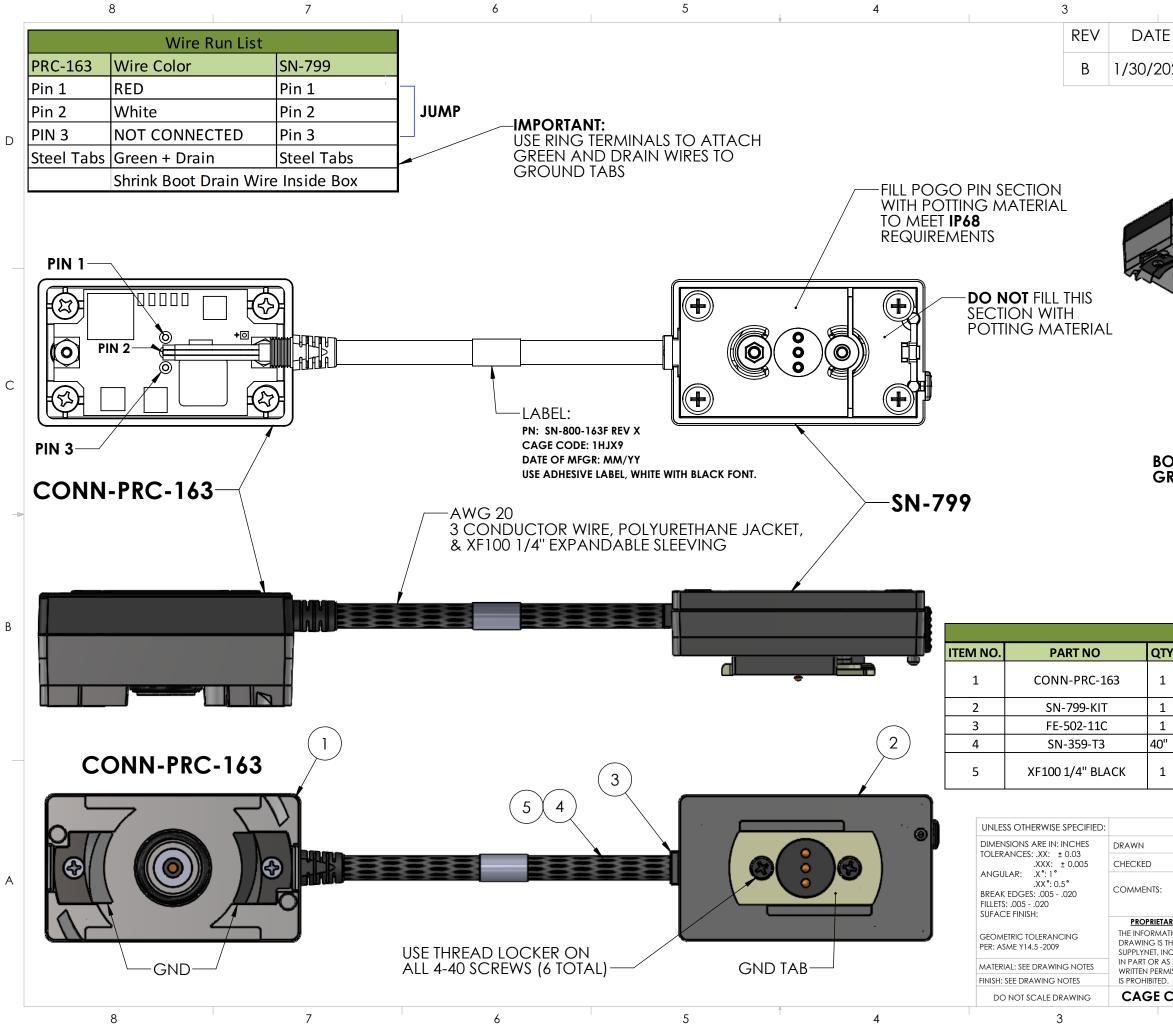

|                                                                                                           |                                                                                                             | 2                                                                                                                                                 |                                                                                                                                                   | 1                                                                                                                                                                                                                                                                 |                                                                                                 |
|-----------------------------------------------------------------------------------------------------------|-------------------------------------------------------------------------------------------------------------|---------------------------------------------------------------------------------------------------------------------------------------------------|---------------------------------------------------------------------------------------------------------------------------------------------------|-------------------------------------------------------------------------------------------------------------------------------------------------------------------------------------------------------------------------------------------------------------------|-------------------------------------------------------------------------------------------------|
| ΓE                                                                                                        |                                                                                                             | DESCRIP                                                                                                                                           | TION OF                                                                                                                                           | CHANGE                                                                                                                                                                                                                                                            | ENG                                                                                             |
| 202                                                                                                       | 20                                                                                                          | FIXED                                                                                                                                             |                                                                                                                                                   | ABEL, FIXED PART<br>OR ITEM # 4                                                                                                                                                                                                                                   | МОВ                                                                                             |
|                                                                                                           |                                                                                                             |                                                                                                                                                   | BOTTOM                                                                                                                                            |                                                                                                                                                                                                                                                                   |                                                                                                 |
| GRI                                                                                                       | EY IS                                                                                                       | USED D                                                                                                                                            |                                                                                                                                                   | FOR CLARITY.                                                                                                                                                                                                                                                      | -                                                                                               |
| GRI                                                                                                       |                                                                                                             |                                                                                                                                                   | RAWING                                                                                                                                            |                                                                                                                                                                                                                                                                   |                                                                                                 |
| GR                                                                                                        |                                                                                                             | USED D<br>OF MATER<br>NAM                                                                                                                         |                                                                                                                                                   |                                                                                                                                                                                                                                                                   | E                                                                                               |
|                                                                                                           | BILL                                                                                                        | <mark>of Mater</mark><br>Nam<br>Ery Elimin                                                                                                        | RAWING<br>IALS<br>E<br>NATOR UN-                                                                                                                  | FOR CLARITY.                                                                                                                                                                                                                                                      |                                                                                                 |
| ĮTY                                                                                                       | BILL                                                                                                        | OF MATER<br>NAM                                                                                                                                   | RAWING<br>IALS<br>E<br>NATOR UN-<br>TED                                                                                                           | FOR CLARITY.                                                                                                                                                                                                                                                      | DR ASSY.                                                                                        |
| 1<br>1<br>1                                                                                               | BILL                                                                                                        | OF MATER<br>NAM<br>ERY ELIMIN<br>REGULA<br>TERY ADA<br>STRAIN R                                                                                   | RAWING<br>IALS<br>E<br>NATOR UN-<br>TED<br>PTER KIT<br>ELIEF                                                                                      | FOR CLARITY.                                                                                                                                                                                                                                                      | DR ASSY.                                                                                        |
| <b>217</b><br>1<br>1                                                                                      | BILL                                                                                                        | OF MATER<br>NAM<br>ERY ELIMIN<br>REGULA<br>TERY ADA<br>STRAIN R                                                                                   | RAWING<br>IALS<br>E<br>NATOR UN-<br>TED<br>PTER KIT<br>ELIEF<br>E PU JACKET                                                                       | FOR CLARITY.<br>COMMENTS<br>INCLUDES CONNECTO<br>SUPPLYNET PROV                                                                                                                                                                                                   | DR ASSY.<br>IDED<br>BITR 5.0MM                                                                  |
| 1<br>1<br>1<br>0"                                                                                         | BILL                                                                                                        | OF MATER<br>NAM<br>ERY ELIMIN<br>REGULA<br>TERY ADA<br>STRAIN R<br>(G 20 WIRE                                                                     | RAWING<br>IALS<br>E<br>NATOR UN-<br>TED<br>PTER KIT<br>ELIEF<br>E PU JACKET                                                                       | FOR CLARITY.<br>COMMENTS<br>INCLUDES CONNECTO<br>SUPPLYNET PROV<br>STRAIN RELIEF CONN-ME<br>FLAME RETARDANT EXP<br>SLEEVING                                                                                                                                       | DR ASSY.<br>IDED<br>BITR 5.0MM                                                                  |
| 1<br>1<br>1<br>0"                                                                                         | BILL O<br>BATTI<br>BAT<br>3C AW                                                                             | OF MATER<br>NAM<br>ERY ELIMIN<br>REGULA<br>TERY ADA<br>STRAIN R<br>(G 20 WIRE                                                                     | RAWING<br>RAUS<br>E<br>NATOR UN-<br>TED<br>PTER KIT<br>ELIEF<br>E PU JACKET<br>/4"                                                                | FOR CLARITY.<br>COMMENTS<br>INCLUDES CONNECTO<br>SUPPLYNET PROV<br>STRAIN RELIEF CONN-ME<br>FLAME RETARDANT EXP<br>SLEEVING                                                                                                                                       | DR ASSY.<br>IDED<br>BITR 5.0MM                                                                  |
| 1<br>1<br>1<br>0"                                                                                         | BILL<br>BATTI<br>BAT<br>3C AW                                                                               | OF MATER<br>NAM<br>ERY ELIMIN<br>REGULA<br>TERY ADA<br>STRAIN R<br>/G 20 WIRE<br>XF100 1,<br>DATE<br>01/22/20                                     | RAWING<br>HALS<br>E<br>NATOR UN-<br>TED<br>PTER KIT<br>ELIEF<br>PU JACKET<br>/4"<br>REF. NU/                                                      | FOR CLARITY.<br>COMMENTS<br>INCLUDES CONNECTO<br>SUPPLYNET PROV<br>STRAIN RELIEF CONN-ME<br>FLAME RETARDANT EXP<br>SLEEVING<br>MBER: SN0708<br>706 EXECUTIVE BLVD.                                                                                                | PR ASSY.<br>IDED<br>BITR 5.0MM<br>ANDABLE                                                       |
| 1<br>1<br>1<br>0"                                                                                         | BILL O<br>BATTI<br>BAT<br>3C AW                                                                             | OF MATER<br>NAM<br>ERY ELIMIN<br>REGULA<br>TERY ADA<br>STRAIN R<br>/G 20 WIRE<br>XF100 1,<br>DATE                                                 | RAWING<br>RAUS<br>E<br>NATOR UN-<br>TED<br>PTER KIT<br>ELIEF<br>E PU JACKET<br>/4"                                                                | FOR CLARITY.<br>COMMENTS<br>INCLUDES CONNECTO<br>SUPPLYNET PROV<br>STRAIN RELIEF CONN-ME<br>FLAME RETARDANT EXP<br>SLEEVING<br>MBER: SN0708<br>706 EXECUTIVE BLVD.<br>SUITE B                                                                                     | PR ASSY.<br>IDED<br>BITR 5.0MM<br>ANDABLE                                                       |
| 1<br>1<br>1<br>1<br>1<br>3:<br>5:<br>5:<br>5:<br>5:<br>5:<br>5:<br>5:<br>5:<br>5:<br>5:<br>5:<br>5:<br>5: | BILL C<br>BATTI<br>BATTI<br>BAT<br>3C AW<br>3C AW<br>NAME<br>TC<br>RJB                                      | OF MATER<br>NAM<br>ERY ELIMIN<br>REGULA<br>TERY ADA<br>STRAIN R<br>(G 20 WIRE<br>XF100 1,<br>DATE<br>01/22/20<br>01/22/20<br>01/22/20<br>01/22/20 | RAWING<br>HALS<br>E<br>NATOR UN-<br>TED<br>PTER KIT<br>ELIEF<br>PU JACKET<br>/4"<br>REF. NU/<br>SUPPIUN<br>TITLE:<br>B<br>SIZE<br>DWC<br>B<br>SIX | FOR CLARITY.<br>COMMENTS<br>INCLUDES CONNECTO<br>SUPPLYNET PROV<br>STRAIN RELIEF CONN-ME<br>FLAME RETARDANT EXP<br>SLEEVING<br>VBER: SN0708<br>706 EXECUTIVE BLVD.<br>SUITE B<br>VALLEY COTTAGE. NY 109<br>ATTERY EXTENDE<br>PRC163/SN799<br>3. NO.<br>V-800-163F | PR ASSY.<br>IDED<br>BITR 5.0MM<br>PANDABLE<br>B9<br>B9<br>B0<br>R<br>R<br>R<br>R<br>R<br>B<br>A |
| 1<br>1<br>1<br>1<br>1<br>3:<br>5:<br>5:<br>5:<br>5:<br>5:<br>5:<br>5:<br>5:<br>5:<br>5:<br>5:<br>5:<br>5: | BILL<br>BATTI<br>BAT<br>3C AW<br>3C AW<br>NAME<br>TC<br>RJB<br>AND CONTA<br>SOLE PRO<br>ANY REPR<br>WHOLE W | OF MATER<br>NAM<br>ERY ELIMIN<br>REGULA<br>TERY ADA<br>STRAIN R<br>(G 20 WIRE<br>XF100 1,<br>DATE<br>01/22/20<br>01/22/20<br>01/22/20<br>01/22/20 | RAWING<br>HALS<br>E<br>VATOR UN-<br>TED<br>PTER KIT<br>ELIEF<br>E PU JACKET<br>/4"<br>REF. NU/<br>SUPPIUN<br>TITLE:<br>B<br>SIZE DWC              | FOR CLARITY.<br>COMMENTS<br>INCLUDES CONNECTO<br>SUPPLYNET PROV<br>STRAIN RELIEF CONN-ME<br>FLAME RETARDANT EXP<br>SLEEVING<br>VBER: SN0708<br>706 EXECUTIVE BLVD.<br>SUITE B<br>VALLEY COTTAGE. NY 109<br>ATTERY EXTENDE<br>PRC163/SN799<br>3. NO.<br>V-800-163F | PR ASSY.<br>IDED<br>BITR 5.0MIM<br>PANDABLE<br>B9<br>B9<br>B9<br>R<br>R<br>R<br>R               |