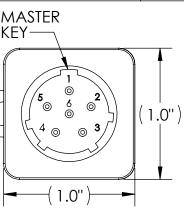

|       | 8                                                                                                                                                                                                                                                                                                                                           | I                                                 | 7                | 6           | I | 5                | 1                                        | 4                          | I                                                 | 3                                                                                 | 1                                                 | 2               | I                                    | 1          |   |
|-------|---------------------------------------------------------------------------------------------------------------------------------------------------------------------------------------------------------------------------------------------------------------------------------------------------------------------------------------------|---------------------------------------------------|------------------|-------------|---|------------------|------------------------------------------|----------------------------|---------------------------------------------------|-----------------------------------------------------------------------------------|---------------------------------------------------|-----------------|--------------------------------------|------------|---|
|       | TABLE 1: WIRE RUN LIST                                                                                                                                                                                                                                                                                                                      |                                                   |                  |             |   |                  |                                          |                            |                                                   |                                                                                   | REVISIONS                                         |                 |                                      |            | 1 |
| D     | PIN                                                                                                                                                                                                                                                                                                                                         | WIRE COLORS                                       |                  |             |   |                  |                                          |                            | REV.                                              |                                                                                   | DESCRIPTION                                       |                 | DATE                                 | APPROVED   |   |
|       | 5                                                                                                                                                                                                                                                                                                                                           | RED<br>BLACK                                      | -                |             |   |                  |                                          |                            | REMOVED PC                                        | B FROM BOM, UF<br>RUN LIST.                                                       | PDATED WIRE                                       | 1/15/2021       | мов                                  |            |   |
|       | 2, 4                                                                                                                                                                                                                                                                                                                                        | JUMPER WIRE                                       | *JUMP PINS 2 & 4 |             |   |                  |                                          | J                          | CHANGED I                                         | IEM NO. 1 PN, AD<br>NOTES                                                         | DED HI-POT                                        | 3/29/2022       | мов                                  |            |   |
|       |                                                                                                                                                                                                                                                                                                                                             | VIRE LENGTH CHART                                 |                  |             |   |                  |                                          | K                          |                                                   | UPDATED NOTES                                                                     |                                                   | 3/27/2024       | CWA                                  | D          |   |
|       | PART NUMBER &<br>PART MARKING                                                                                                                                                                                                                                                                                                               |                                                   |                  | 1           |   |                  | ''-XX''                                  |                            |                                                   |                                                                                   | MASTE                                             | R               |                                      |            |   |
|       | 191004F-01-ND                                                                                                                                                                                                                                                                                                                               | (INCHES) 12 +1.0",                                |                  | SEE TABLE 2 |   |                  | KEY                                      |                            |                                                   |                                                                                   |                                                   |                 |                                      |            |   |
|       | 191004F-02-ND                                                                                                                                                                                                                                                                                                                               | 24 +2.0",                                         |                  |             |   |                  |                                          |                            |                                                   |                                                                                   |                                                   |                 |                                      |            |   |
|       | 191004F-03-ND<br>191004F-04-ND                                                                                                                                                                                                                                                                                                              | 36         +2.0", -           48         +2.0", - |                  |             |   |                  |                                          |                            |                                                   |                                                                                   |                                                   | © 2<br>5 ⊙      |                                      |            |   |
|       | 191004F-05-ND                                                                                                                                                                                                                                                                                                                               | 60 +2.0",                                         | -0.0"            |             |   |                  |                                          |                            |                                                   |                                                                                   |                                                   |                 |                                      |            |   |
|       | 191004F-06-ND<br>191004F-08-ND                                                                                                                                                                                                                                                                                                              | 72 +4.0", ·<br>96 +4.0", ·                        |                  |             |   |                  |                                          |                            |                                                   |                                                                                   |                                                   |                 |                                      |            |   |
|       | 191004F-10-ND                                                                                                                                                                                                                                                                                                                               | 120 +4.0",                                        | -0.0"            |             |   |                  |                                          |                            | (1.0")                                            |                                                                                   |                                                   |                 |                                      |            |   |
| С     | 191004F-12-ND<br>191004F-15-ND                                                                                                                                                                                                                                                                                                              | 144 +6.0", -<br>180 +6.0", -                      |                  |             |   |                  |                                          |                            |                                                   |                                                                                   | \                                                 |                 |                                      |            | С |
|       | 191004F-20-ND                                                                                                                                                                                                                                                                                                                               | 240 +6.0",                                        |                  |             |   |                  |                                          |                            |                                                   |                                                                                   |                                                   |                 | <b>i</b>                             |            |   |
|       |                                                                                                                                                                                                                                                                                                                                             |                                                   |                  |             |   |                  |                                          |                            |                                                   |                                                                                   |                                                   |                 |                                      |            |   |
|       |                                                                                                                                                                                                                                                                                                                                             |                                                   |                  |             |   |                  |                                          |                            |                                                   |                                                                                   |                                                   |                 |                                      |            |   |
| -     |                                                                                                                                                                                                                                                                                                                                             |                                                   |                  |             |   |                  |                                          |                            |                                                   |                                                                                   | -                                                 |                 |                                      |            |   |
|       |                                                                                                                                                                                                                                                                                                                                             |                                                   |                  |             |   |                  |                                          |                            |                                                   |                                                                                   |                                                   |                 |                                      |            |   |
|       |                                                                                                                                                                                                                                                                                                                                             |                                                   |                  |             |   | $\left( \right)$ |                                          |                            |                                                   |                                                                                   |                                                   |                 |                                      |            |   |
|       |                                                                                                                                                                                                                                                                                                                                             |                                                   |                  |             |   |                  |                                          |                            |                                                   | 3                                                                                 |                                                   |                 |                                      |            |   |
| В     |                                                                                                                                                                                                                                                                                                                                             |                                                   |                  |             |   |                  |                                          |                            |                                                   |                                                                                   |                                                   | F               | ILL WITH POTTIN                      | G MATERIAL | В |
|       |                                                                                                                                                                                                                                                                                                                                             |                                                   |                  |             |   |                  |                                          |                            |                                                   |                                                                                   |                                                   |                 |                                      |            |   |
|       |                                                                                                                                                                                                                                                                                                                                             |                                                   |                  |             |   |                  |                                          |                            |                                                   |                                                                                   |                                                   |                 |                                      |            |   |
|       |                                                                                                                                                                                                                                                                                                                                             |                                                   |                  |             |   |                  |                                          |                            |                                                   |                                                                                   |                                                   | 2: BILL OF MATE |                                      |            |   |
|       |                                                                                                                                                                                                                                                                                                                                             |                                                   |                  |             |   |                  |                                          |                            | ITEM                                              | 1 1                                                                               | <b>PART NO</b><br>202C-U07A                       | QTY     XX   CA | NAME/DESC<br>BLE, 2C, AWG 20, PU     |            |   |
|       | NOTES:                                                                                                                                                                                                                                                                                                                                      |                                                   |                  |             |   |                  |                                          |                            |                                                   | 2 CO<br>3                                                                         | NN-BA5590-MT<br>SR:0024                           | 1 r<br>1        | Vale BA5590 with Thi<br>THREADED STR |            |   |
|       |                                                                                                                                                                                                                                                                                                                                             | UIES:                                             |                  |             |   |                  |                                          |                            |                                                   | 5                                                                                 |                                                   | -               | . NUMBER:                            | SN0617     |   |
|       | <ol> <li>WIRING SHALL BE DONE IN ACCORDANCE WITH TABLE 1 WIRE RUN LIST.</li> <li>PACKAGING REQUIREMENTS:         <ul> <li>A. EACH COMPLETED ASSEMBLY SHALL BE PACKAGED IN A ZIP POLYBAG.</li> <li>B. CONNECTOR(S) SHALL BE PACKAGED TO PREVENT DAMAGE DURING SHIPPING. BUBBLE WRAP OR PROTECTIVE COVER MUST BE USED.</li> </ul> </li> </ol> |                                                   |                  |             |   |                  |                                          |                            | DTHERWISE SPECIFIED:                              | SUMMENE I E                                                                       | ESIGN<br>Ngineering<br>Anufacturing               |                 |                                      |            |   |
|       |                                                                                                                                                                                                                                                                                                                                             |                                                   |                  |             |   |                  |                                          | TOLERANC                   | CES: .XX: ± 0.03<br>.XXX: ± 0.005<br>:: .X°: 1°   |                                                                                   | 3/29/2019<br>3/29/2019 TITLE                      | :               |                                      |            |   |
| A     | C. POLYBAG SHALL BE MARKED WITH SUPPLYNET LOGO, PRODUCT QR CODE, PART NUMBER, CAGE CODE, AND LOT NO, PER SN-STD-LBL REQUIREMENTS.<br>3. WORKMANSHIP REQUIREMENTS:                                                                                                                                                                           |                                                   |                  |             |   |                  |                                          | .XX°: 0.5°<br>GES: .005020 |                                                   |                                                                                   | DLYURETHANE JACKET, 24V,                          |                 | A                                    |            |   |
|       | A. MANUFACTURE TO IAW/WHMA A-620 CLASS 2 REQUIREMENTS.<br>B. SOLDERING SHALL BE COMPLIANT WITH IAW J-STD-001 AS APPLICABLE.                                                                                                                                                                                                                 |                                                   |                  |             |   |                  |                                          |                            | SUFACE FI                                         | NISH:                                                                             | PROPRIETARY AND CONI<br>THE INFORMATION CONTAIN   | NED IN THIS     | VARIABLE                             |            |   |
|       | C. CONNECTOR(S) AND WIRE SHALL BE FREE FROM ANY SCRATCHES, CHIPS, AND DEFECTS.<br>4. INSPECTION REQUIREMENTS:                                                                                                                                                                                                                               |                                                   |                  |             |   |                  |                                          | PER: ASME                  | C TOLERANCING<br>Y14.5 -2009<br>GEE DRAWING NOTES | DRAWING IS THE SOLE PROF<br>SUPPLYNET, INC. ANY REPRO<br>IN PART OR AS A WHOLE WI | OPERTY OF SIZE DWG. NO.<br>PRODUCTION D 10100/F V |                 |                                      |            |   |
|       | A. EACH COMPLETED ASSEMBLY TO BE 100% TESTED FOR SHORTS, CONTINUITY, AND JACKET RESISTANCE (250V @100MOHM MIN.)<br>B. INSPECT TO IPC/WHMA A-620 CLASS 2 REQUIREMENTS.                                                                                                                                                                       |                                                   |                  |             |   |                  | FINISH: SEE DRAWING NOTES IS PROHIBITED. |                            |                                                   | 1710041-7                                                                         | SHEET 1 OF 2                                      |                 |                                      |            |   |
| 8 7 6 |                                                                                                                                                                                                                                                                                                                                             |                                                   |                  |             | 5 | Ť                | 4                                        |                            | 3                                                 |                                                                                   | 2                                                 |                 |                                      | 1          |   |
|       |                                                                                                                                                                                                                                                                                                                                             |                                                   |                  |             |   |                  |                                          |                            |                                                   |                                                                                   |                                                   |                 |                                      |            |   |