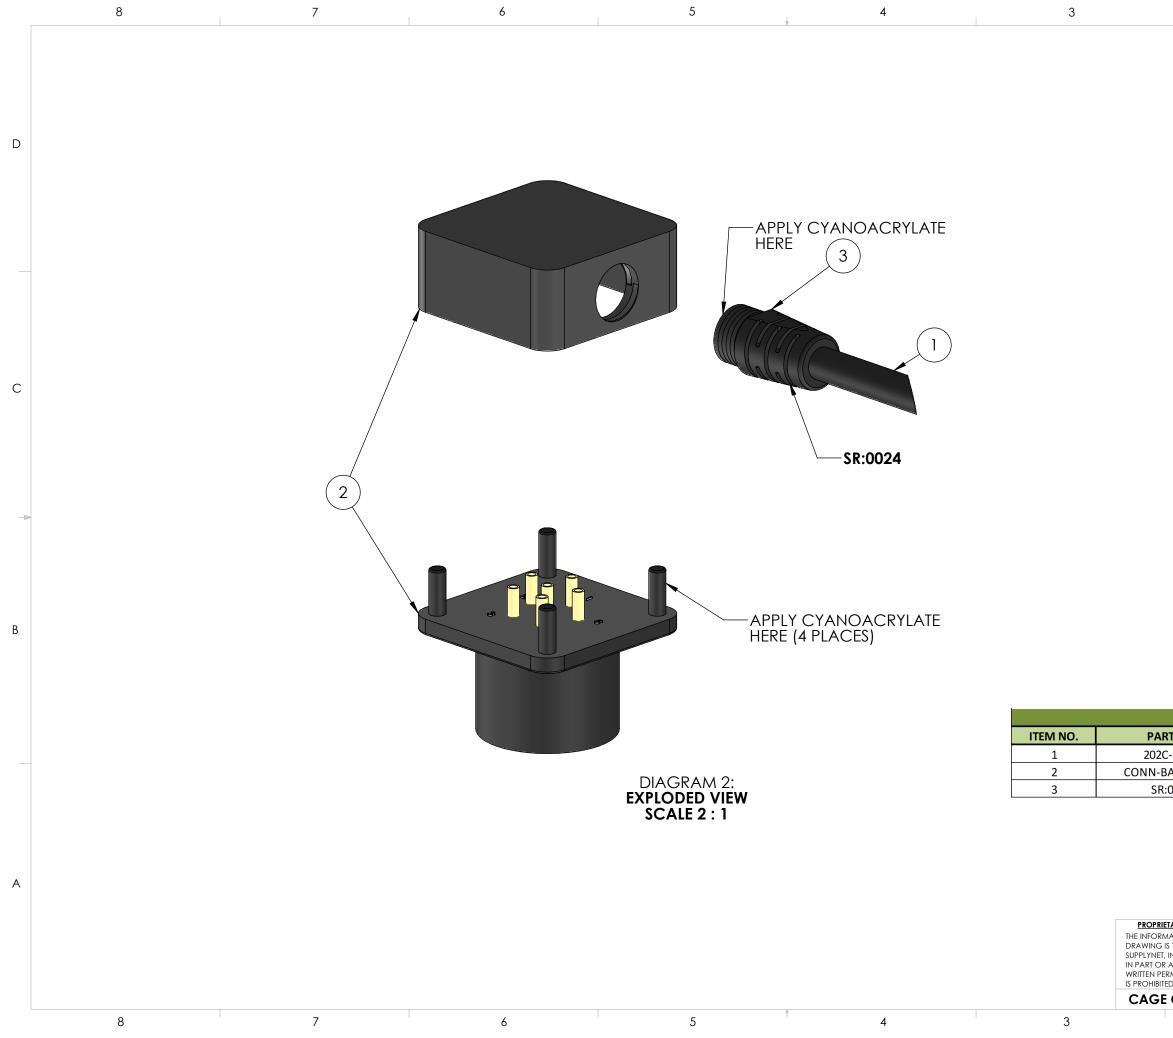

|       | 8                                                                                                                                                                                                                                                                                                                                           | I                                                 | 7                | 6           | I | 5                | 1                                        | 4                          | I                                                 | 3                                                                                 | 1                                                 | 2               | I                                    | 1          |   |
|-------|---------------------------------------------------------------------------------------------------------------------------------------------------------------------------------------------------------------------------------------------------------------------------------------------------------------------------------------------|---------------------------------------------------|------------------|-------------|---|------------------|------------------------------------------|----------------------------|---------------------------------------------------|-----------------------------------------------------------------------------------|---------------------------------------------------|-----------------|--------------------------------------|------------|---|
|       | TABLE 1: WIRE RUN LIST                                                                                                                                                                                                                                                                                                                      |                                                   |                  |             |   |                  |                                          |                            |                                                   |                                                                                   | REVISIONS                                         |                 |                                      |            | 1 |
| D     | PIN                                                                                                                                                                                                                                                                                                                                         | WIRE COLORS                                       |                  |             |   |                  |                                          |                            | REV.                                              |                                                                                   | DESCRIPTION                                       |                 | DATE                                 | APPROVED   |   |
|       | 5                                                                                                                                                                                                                                                                                                                                           | RED<br>BLACK                                      | -                |             |   |                  |                                          |                            | REMOVED PC                                        | B FROM BOM, UF<br>RUN LIST.                                                       | PDATED WIRE                                       | 1/15/2021       | мов                                  |            |   |
|       | 2, 4                                                                                                                                                                                                                                                                                                                                        | JUMPER WIRE                                       | *JUMP PINS 2 & 4 |             |   |                  |                                          | J                          | CHANGED I                                         | IEM NO. 1 PN, AD<br>NOTES                                                         | DED HI-POT                                        | 3/29/2022       | мов                                  |            |   |
|       |                                                                                                                                                                                                                                                                                                                                             | VIRE LENGTH CHART                                 |                  |             |   |                  |                                          | K                          |                                                   | UPDATED NOTES                                                                     |                                                   | 3/27/2024       | CWA                                  | D          |   |
|       | PART NUMBER &<br>PART MARKING                                                                                                                                                                                                                                                                                                               |                                                   |                  | 1           |   |                  | ''-XX''                                  |                            |                                                   |                                                                                   | MASTE                                             | R               |                                      |            |   |
|       | 191004F-01-ND                                                                                                                                                                                                                                                                                                                               | (INCHES) 12 +1.0",                                |                  | SEE TABLE 2 |   |                  | KEY                                      |                            |                                                   |                                                                                   |                                                   |                 |                                      |            |   |
|       | 191004F-02-ND                                                                                                                                                                                                                                                                                                                               | 24 +2.0",                                         |                  |             |   |                  |                                          |                            |                                                   |                                                                                   |                                                   |                 |                                      |            |   |
|       | 191004F-03-ND<br>191004F-04-ND                                                                                                                                                                                                                                                                                                              | 36         +2.0", -           48         +2.0", - |                  |             |   |                  |                                          |                            |                                                   |                                                                                   |                                                   | © 2<br>5 ⊙      |                                      |            |   |
|       | 191004F-05-ND                                                                                                                                                                                                                                                                                                                               | 60 +2.0",                                         | -0.0"            |             |   |                  |                                          |                            |                                                   |                                                                                   |                                                   |                 |                                      |            |   |
|       | 191004F-06-ND<br>191004F-08-ND                                                                                                                                                                                                                                                                                                              | 72 +4.0", ·<br>96 +4.0", ·                        |                  |             |   |                  |                                          |                            |                                                   |                                                                                   |                                                   |                 |                                      |            |   |
|       | 191004F-10-ND                                                                                                                                                                                                                                                                                                                               | 120 +4.0",                                        | -0.0"            |             |   |                  |                                          |                            | (1.0")                                            |                                                                                   |                                                   |                 |                                      |            |   |
| С     | 191004F-12-ND<br>191004F-15-ND                                                                                                                                                                                                                                                                                                              | 144 +6.0", -<br>180 +6.0", -                      |                  |             |   |                  |                                          |                            |                                                   |                                                                                   | \                                                 |                 |                                      |            | С |
|       | 191004F-20-ND                                                                                                                                                                                                                                                                                                                               | 240 +6.0",                                        |                  |             |   |                  |                                          |                            |                                                   |                                                                                   |                                                   |                 | <b>i</b>                             |            |   |
|       |                                                                                                                                                                                                                                                                                                                                             |                                                   |                  |             |   |                  |                                          |                            |                                                   |                                                                                   |                                                   |                 |                                      |            |   |
|       |                                                                                                                                                                                                                                                                                                                                             |                                                   |                  |             |   |                  |                                          |                            |                                                   |                                                                                   |                                                   |                 |                                      |            |   |
| -     |                                                                                                                                                                                                                                                                                                                                             |                                                   |                  |             |   |                  |                                          |                            |                                                   |                                                                                   | -                                                 |                 |                                      |            |   |
|       |                                                                                                                                                                                                                                                                                                                                             |                                                   |                  |             |   |                  |                                          |                            |                                                   |                                                                                   |                                                   |                 |                                      |            |   |
|       |                                                                                                                                                                                                                                                                                                                                             |                                                   |                  |             |   | $\left( \right)$ |                                          |                            |                                                   |                                                                                   |                                                   |                 |                                      |            |   |
|       |                                                                                                                                                                                                                                                                                                                                             |                                                   |                  |             |   |                  |                                          |                            |                                                   | 3                                                                                 |                                                   |                 |                                      |            |   |
| В     |                                                                                                                                                                                                                                                                                                                                             |                                                   |                  |             |   |                  |                                          |                            |                                                   |                                                                                   |                                                   | F               | ILL WITH POTTIN                      | G MATERIAL | В |
|       |                                                                                                                                                                                                                                                                                                                                             |                                                   |                  |             |   |                  |                                          |                            |                                                   |                                                                                   |                                                   |                 |                                      |            |   |
|       |                                                                                                                                                                                                                                                                                                                                             |                                                   |                  |             |   |                  |                                          |                            |                                                   |                                                                                   |                                                   |                 |                                      |            |   |
|       |                                                                                                                                                                                                                                                                                                                                             |                                                   |                  |             |   |                  |                                          |                            |                                                   |                                                                                   |                                                   | 2: BILL OF MATE |                                      |            |   |
|       |                                                                                                                                                                                                                                                                                                                                             |                                                   |                  |             |   |                  |                                          |                            | ITEM                                              | 1 1                                                                               | <b>PART NO</b><br>202C-U07A                       | QTY     XX   CA | NAME/DESC<br>BLE, 2C, AWG 20, PU     |            |   |
|       | NOTES:                                                                                                                                                                                                                                                                                                                                      |                                                   |                  |             |   |                  |                                          |                            |                                                   | 2 CO<br>3                                                                         | NN-BA5590-MT<br>SR:0024                           | 1 r<br>1        | Vale BA5590 with Thi<br>THREADED STR |            |   |
|       |                                                                                                                                                                                                                                                                                                                                             | UIES:                                             |                  |             |   |                  |                                          |                            |                                                   | 5                                                                                 |                                                   | -               | . NUMBER:                            | SN0617     |   |
|       | <ol> <li>WIRING SHALL BE DONE IN ACCORDANCE WITH TABLE 1 WIRE RUN LIST.</li> <li>PACKAGING REQUIREMENTS:         <ul> <li>A. EACH COMPLETED ASSEMBLY SHALL BE PACKAGED IN A ZIP POLYBAG.</li> <li>B. CONNECTOR(S) SHALL BE PACKAGED TO PREVENT DAMAGE DURING SHIPPING. BUBBLE WRAP OR PROTECTIVE COVER MUST BE USED.</li> </ul> </li> </ol> |                                                   |                  |             |   |                  |                                          |                            | DTHERWISE SPECIFIED:                              | SUMMENE I E                                                                       | ESIGN<br>Ngineering<br>Anufacturing               |                 |                                      |            |   |
|       |                                                                                                                                                                                                                                                                                                                                             |                                                   |                  |             |   |                  |                                          | TOLERANC                   | CES: .XX: ± 0.03<br>.XXX: ± 0.005<br>:: .X°: 1°   |                                                                                   | 3/29/2019<br>3/29/2019 TITLE                      | :               |                                      |            |   |
| A     | C. POLYBAG SHALL BE MARKED WITH SUPPLYNET LOGO, PRODUCT QR CODE, PART NUMBER, CAGE CODE, AND LOT NO, PER SN-STD-LBL REQUIREMENTS.<br>3. WORKMANSHIP REQUIREMENTS:                                                                                                                                                                           |                                                   |                  |             |   |                  |                                          | .XX°: 0.5°<br>GES: .005020 |                                                   |                                                                                   | DLYURETHANE JACKET, 24V,                          |                 | A                                    |            |   |
|       | A. MANUFACTURE TO IAW/WHMA A-620 CLASS 2 REQUIREMENTS.<br>B. SOLDERING SHALL BE COMPLIANT WITH IAW J-STD-001 AS APPLICABLE.                                                                                                                                                                                                                 |                                                   |                  |             |   |                  |                                          |                            | SUFACE FI                                         | NISH:                                                                             | PROPRIETARY AND CONI<br>THE INFORMATION CONTAIN   | NED IN THIS     | VARIABLE                             |            |   |
|       | C. CONNECTOR(S) AND WIRE SHALL BE FREE FROM ANY SCRATCHES, CHIPS, AND DEFECTS.<br>4. INSPECTION REQUIREMENTS:                                                                                                                                                                                                                               |                                                   |                  |             |   |                  |                                          | PER: ASME                  | C TOLERANCING<br>Y14.5 -2009<br>GEE DRAWING NOTES | DRAWING IS THE SOLE PROF<br>SUPPLYNET, INC. ANY REPRO<br>IN PART OR AS A WHOLE WI | OPERTY OF SIZE DWG. NO.<br>PRODUCTION D 10100/F V |                 |                                      |            |   |
|       | A. EACH COMPLETED ASSEMBLY TO BE 100% TESTED FOR SHORTS, CONTINUITY, AND JACKET RESISTANCE (250V @100MOHM MIN.)<br>B. INSPECT TO IPC/WHMA A-620 CLASS 2 REQUIREMENTS.                                                                                                                                                                       |                                                   |                  |             |   |                  | FINISH: SEE DRAWING NOTES IS PROHIBITED. |                            |                                                   | 1710041-7                                                                         | SHEET 1 OF 2                                      |                 |                                      |            |   |
| 8 7 6 |                                                                                                                                                                                                                                                                                                                                             |                                                   |                  |             | 5 | Ť                | 4                                        |                            | 3                                                 |                                                                                   | 2                                                 |                 |                                      | 1          |   |
|       |                                                                                                                                                                                                                                                                                                                                             |                                                   |                  |             |   |                  |                                          |                            |                                                   |                                                                                   |                                                   |                 |                                      |            |   |

| <u> </u> | _ |   | _ | 1 |   |
|----------|---|---|---|---|---|
| 8        | / | 6 | 5 | 4 | 3 |
|          |   |   |   |   |   |

1

В

С

|                                                                                                 | TABLE                                            | 2: BI               | LL OF MA                      | TERIALS                              |       |                 |          |   |
|-------------------------------------------------------------------------------------------------|--------------------------------------------------|---------------------|-------------------------------|--------------------------------------|-------|-----------------|----------|---|
| RT NO                                                                                           | QTY                                              | NAME/DESCRIPTION    |                               |                                      |       |                 |          |   |
| C-U07A                                                                                          | CABLE, 2C, AWG 20, PU JACKET, 4.6MM OD           |                     |                               |                                      |       |                 |          |   |
| 3A5590-MT                                                                                       | Male BA5590 with Threaded Backshell              |                     |                               |                                      |       |                 |          |   |
| :0024                                                                                           | THREADED STRAIN RELIEF                           |                     |                               |                                      |       |                 |          |   |
|                                                                                                 |                                                  | REF. NUMBER: SN0617 |                               |                                      |       |                 |          |   |
|                                                                                                 | Supplunet Design<br>Engineering<br>Manufacturing |                     |                               |                                      |       |                 |          |   |
| ETARY AND CONFIDENT                                                                             |                                                  | TITLE               | BA5<br>C<br>POLYU             | 5590 M/<br>ONNEC<br>RETHAN<br>ARIABL | TOR V | NITH<br>CKET, 2 |          | A |
| INC. ANY REPROPERTY (<br>INC. ANY REPRODUC<br>AS A WHOLE WITHOUT<br>RMISSION OF SUPPLYNI<br>ED. | size<br><b>B</b>                                 |                     | VG. NO. REV<br>91004F-XX-ND K |                                      |       |                 |          |   |
| CODE: 1HJX                                                                                      | (9                                               | SC/                 | ALE: NA                       | WEIGH1                               | Γ:    | SHEE            | T 2 OF 2 |   |
|                                                                                                 | 2                                                |                     |                               |                                      |       | 1               |          |   |