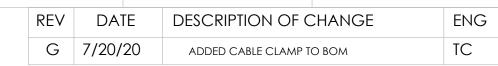

|   | TABLE 1. WIRE RUN LIST |            |      |  |  |  |  |
|---|------------------------|------------|------|--|--|--|--|
|   | P1                     | WIRE COLOR | P2   |  |  |  |  |
| _ | 1                      | BLACK      | 1    |  |  |  |  |
|   | 2                      | WHITE      | 2    |  |  |  |  |
|   | 3                      | RED        | 3    |  |  |  |  |
|   | 4                      | DRAIN      | 4    |  |  |  |  |
|   | 5                      | BROWN      | 5    |  |  |  |  |
|   | 6                      | BLUE       | 6    |  |  |  |  |
|   | 7                      | ORANGE     | 7    |  |  |  |  |
|   | BODY                   | SHIELD     | BODY |  |  |  |  |

| TABLE 2                    |                           |  |  |  |  |
|----------------------------|---------------------------|--|--|--|--|
| PART NUMBER & PART MARKING | "L" DIMENSION<br>(INCHES) |  |  |  |  |
| SN-949-03                  | 36                        |  |  |  |  |
| SN-949-06                  | 72                        |  |  |  |  |
| SN-949-08                  | 96                        |  |  |  |  |
| SN-949-10                  | 120                       |  |  |  |  |
| SN-949-12                  | 144                       |  |  |  |  |
| SN-949-18                  | 216                       |  |  |  |  |
| SN-949-20                  | 240                       |  |  |  |  |
| SN-949-25                  | 300                       |  |  |  |  |
| SN-949-30                  | 360                       |  |  |  |  |

## NOTES:

- CABLE: INSP-53120 7 X 30 AWG SHILEDED PU BLACK OVERMOLD MATERIAL: 90A POLYETHER-TYPE THERMOPLASTIC POLYURETHANE (TPU). JACKET: BLACK MATTE FINISH.

- E33,E34 IS CHASSIS GROUND SOLDERING IAW IPC-J-STD-001 CLASS II AS APPLICABLE. CABLE ASSEMBLIES TO BE 100% TESTED FOR CONTINUITY, SHORTS AND INSULATION RESISTANCE (250V @100MOHM MINIMUM)
- IDENTIFICATION: BAG AND INDENTIFY ON PACKAGING THE FOLLOWING INFORMATION FOR EACH PART DELIVERED. UOS PART MARKING ON THE WIRE IS PROHIBITED:

PN: SN-949-XX REV X (REV MARKING PER PO)

**CAGE CODE: 1HJX9** DATE OF MFGR: MM/YY

- WIRING FUNCTION: TABLE 1.
- REFERENCE SUPPLYNET FILE NUMBER SN0168.
   MANUFACTURE AND INSPECT IAW IPC/WHMA A-620 CLASS 2.
- 11. P1 AND P2 MATE TO EACH OTHER.

| BILL OF MATERIALS |                   |     |                 |                     |  |  |  |
|-------------------|-------------------|-----|-----------------|---------------------|--|--|--|
| ITEM NO.          | PART NUMBER       | QTY | NAME            | COMMENTS            |  |  |  |
| 1                 | SS 102 Z056-140   | 1   | CONNECTOR       | 7 PIN               |  |  |  |
| 2                 | INSP-53120        | 1   | CABLE           | 7 CONDUCTOR 30 AWG  |  |  |  |
| 3                 | KE 102 Z056-140+  | 1   | CONNECTOR       | 7 PIN               |  |  |  |
| 4                 | 102.2169          | 1   | SEALING CAP     | P1 DUST CAP         |  |  |  |
| 5                 | 102-2166          | 1   | SEALING CAP     | P2 DUST CAP         |  |  |  |
| 6                 | E31 102.2/4.3 + B | 1   | CABLE CLAMP SET | FOR USE WITH ITEM 3 |  |  |  |